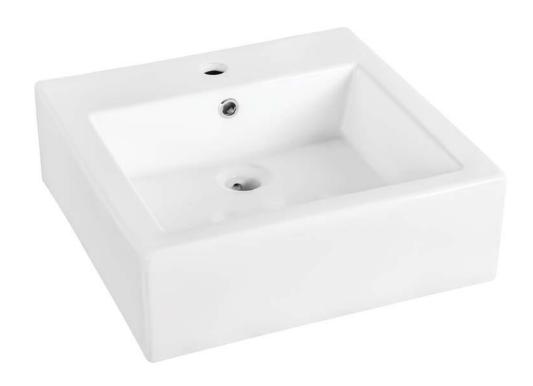

## Lavatory **K03-1818**

## **Features**

- · Rectangular basin
- With overflow
- 1 faucet hole
- High gloss ceramic finish

## **Material**

Vitreous china