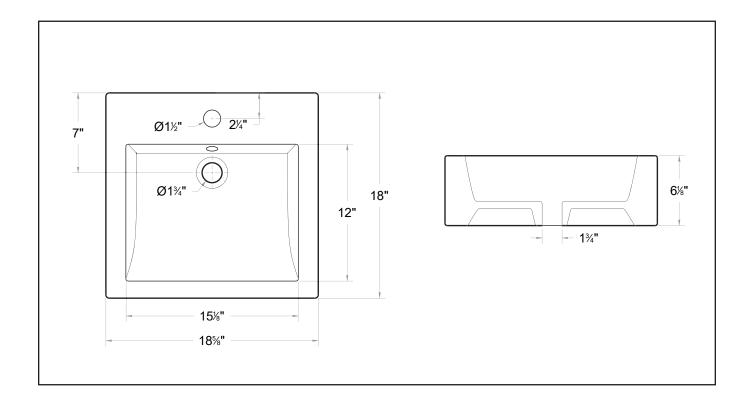

#### **Measurements**

**L** 18-5/8", **W** 18", **H** 6-1/8"

#### Note

- Spec sheets contain rough-in measurements which may vary by 1/4" (±) and are subject to standard industry tolerances. They are stated in inches and are non-binding. Exact measurements, for particular or customized installation schemes, should only be taken from the finished product.
- Specs may change without prior notice, please check with your sales rep for most up to date spec sheet.