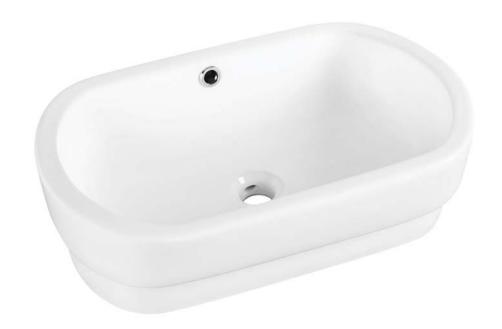

# Lavatory **K07-2113**

### **Features**

- · Capsule shape vessel
- With overflow
- No faucet holes
- High gloss ceramic finish

#### **Material**

Vitreous china

#### **Measurements**

**L** 21-1/2", **W** 13-1/2", **H** 5-7/8"