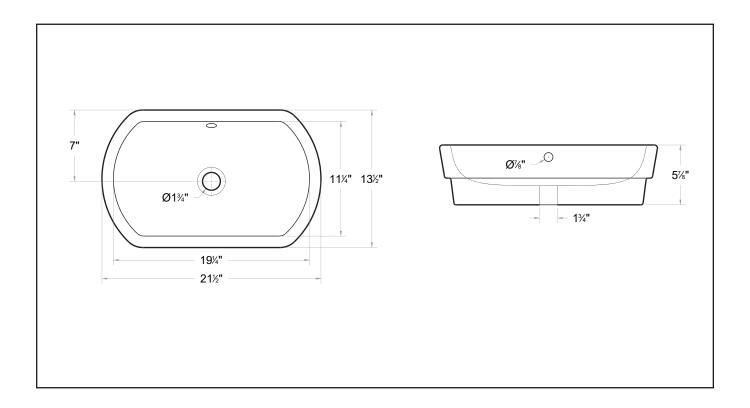

#### **Measurements**

**L** 21-1/2", **W** 13-1/2", **H** 5-7/8"

## Lavatory **K07-2113**

#### Note

- Spec sheets contain rough-in measurements which may vary by 1/4" (±) and are subject to standard industry tolerances. They are stated in inches and are non-binding. Exact measurements, for particular or customized installation schemes, should only be taken from the finished product.
- Specs may change without prior notice, please check with your sales rep for most up to date spec sheet.