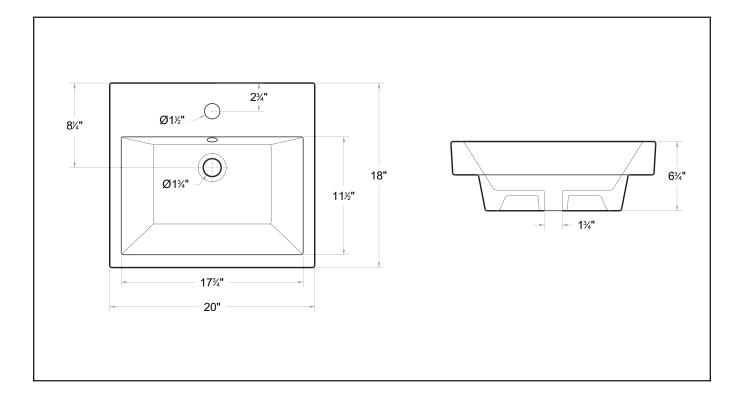

## Lavatory **K11-2018**

## Features

- Rectangular basin
- With overflow
- 1 faucet hole
- High gloss ceramic finish

**Installation** Vessel **Material** Vitreous china

Measurements L 20", W 18", H 6-3/4"

Codes / Standards ANSI/ASME A112.19.2M-1990