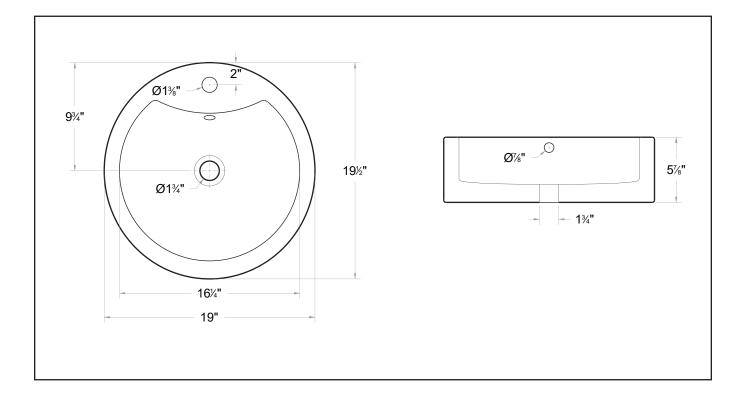

## Features

- Round basin
- With overflow
- 1 faucet hole
- High gloss ceramic finish

**Installation** Vessel **Material** Vitreous china

Measurements L 19", W 19-1/2", H 5-7/8"

Codes / Standards ANSI/ASME A112.19.2M-1990