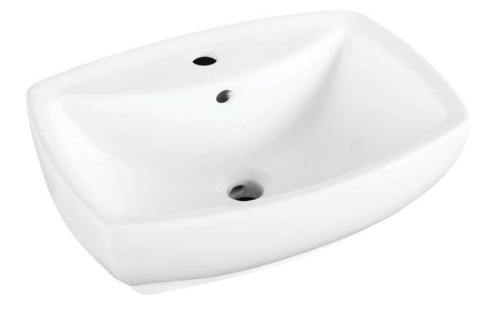

#### Features

- Capsule shape vessel
- With overflow
- 1 faucet hole
- High gloss ceramic finish

**Installation** Vessel

### **Material** Vitreous china

### Measurements L 21-3/4", W 15-1/2", H 7"

Winfield®