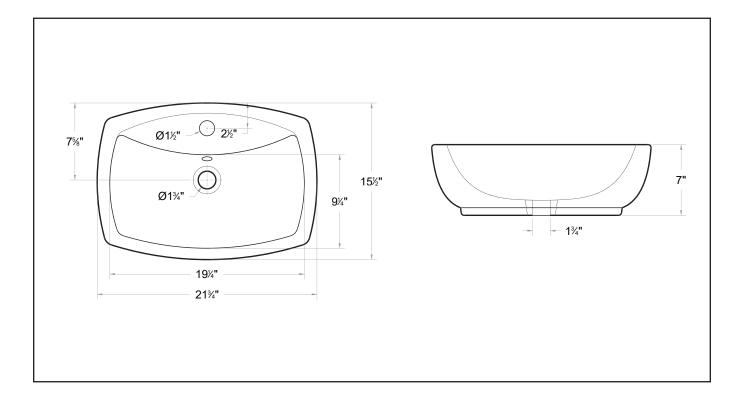

Winfield®

## Lavatory **K52**



#### Features

- Capsule shape vessel
- With overflow
- 1 faucet hole
- High gloss ceramic finish

**Installation** Vessel

### **Material** Vitreous china

### Measurements L 21-3/4", W 15-1/2", H 7"

Winfield®

# Lavatory **K52**



#### Note

• Spec sheets contain rough-in measurements which may vary by 1/4" (±) and are subject to standard industry tolerances. They are stated in inches and are non-binding. Exact measurements, for particular or customized installation schemes, should only be taken from the finished product.

• Specs may change without prior notice, please check with your sales rep for most up to date spec sheet.