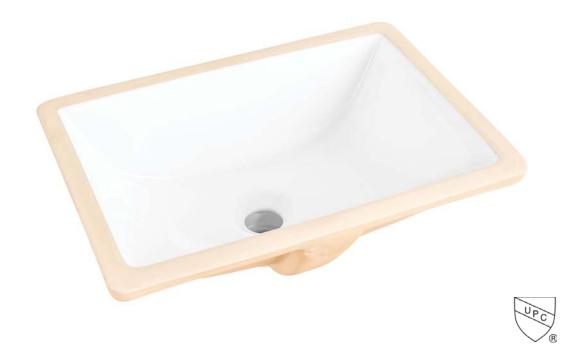

# Lavatory LU181350

### **Features**

- · Rectangular basin
- With overflow
- No faucet holes
- High gloss ceramic white finish

### Installation

**Under-mount** 

### **Material**

Vitreous china