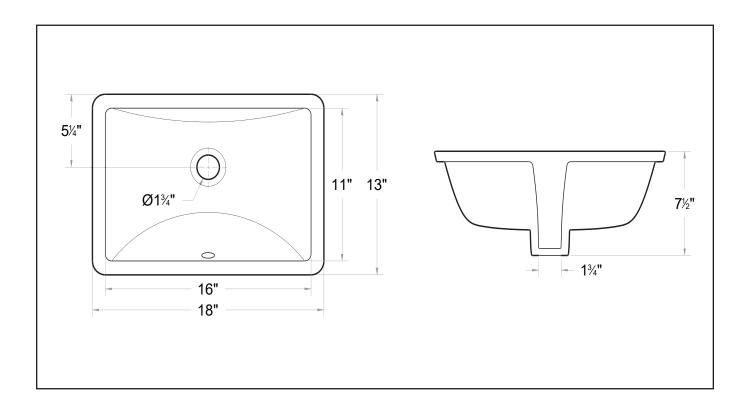

#### Measurements

**L** 18", **W** 13", **H** 7-1/2"

#### Note

- Spec sheets contain rough-in measurements which may vary by 1/4" (±) and are subject to standard industry tolerances. They are stated in inches and are non-binding. Exact measurements, for particular or customized installation schemes, should only be taken from the finished product.
- Specs may change without prior notice, please check with your sales rep for most up to date spec sheet.