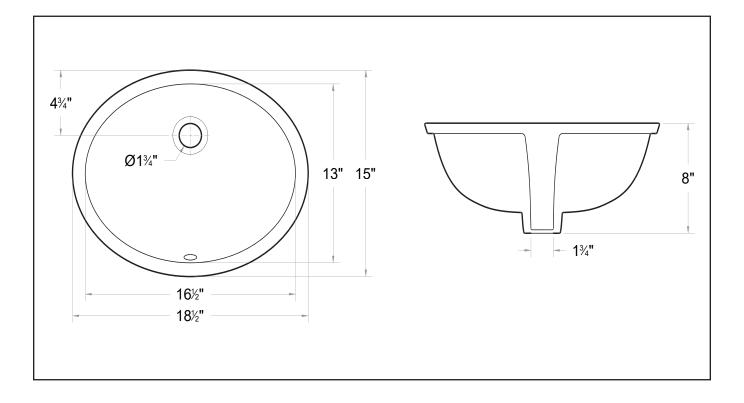

## Features

- Oval basin
- With overflow
- No faucet holes
- High gloss ceramic white finish
- ADA-compliant when installed properly

**Installation** Under-mount **Material** Vitreous china

Measurements

L 18-1/2", W 15", H 8"