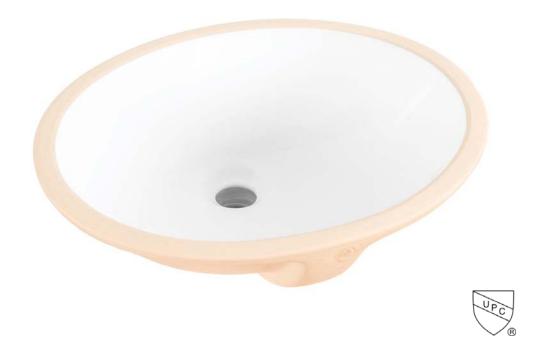

## Features

- Oval basin
- With overflow
- No faucet holes
- High gloss ceramic white finish
- ADA-compliant when installed properly

**Installation** Under-mount **Material** Vitreous china

Measurements

L 18-1/2", W 15", H 8"