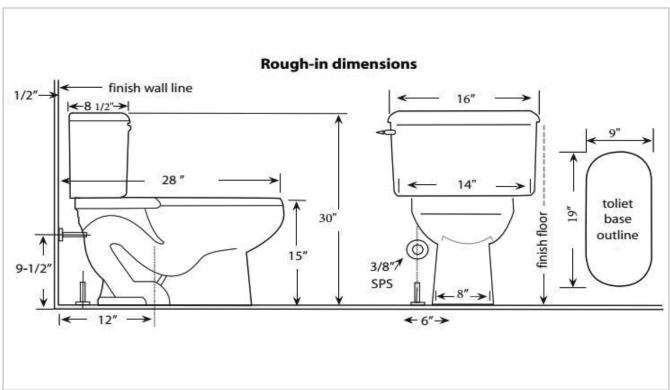

## **Features**

- 1.6 gpf Low Flush
- Round front
- 12" Rough-in
- 3" Flush valve
- UPC Certified
- Meets ASME A112.19.2-2003
- \* Toilet Seat and Wax Ring Not Included

- $\bullet \ \, \text{Spec sheets contain rough-in measurements which may vary by 1/4"} \ (\pm) \ \text{and are subject to standard industry tolerances}. \\$
- · Specs may change without prior notice, please check with your sales rep for most up to date spec sheet.