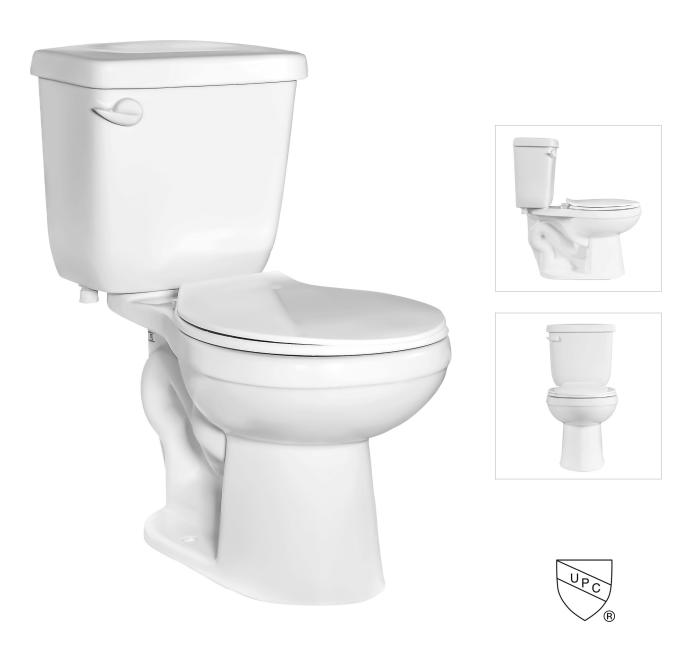

## Two-Piece Toilet **T201**

## **Features**

- 1.6 gpf Low Flush
- Round front
- 12" Rough-in
- 3" Flush valve
- UPC Certified
- Meets ASME A112.19.2-2003
- \* Toilet Seat and Wax Ring Not Included

- $\bullet \ \, \text{Spec sheets contain rough-in measurements which may vary by 1/4"} \ (\pm) \ \text{and are subject to standard industry tolerances}. \\$
- · Specs may change without prior notice, please check with your sales rep for most up to date spec sheet.