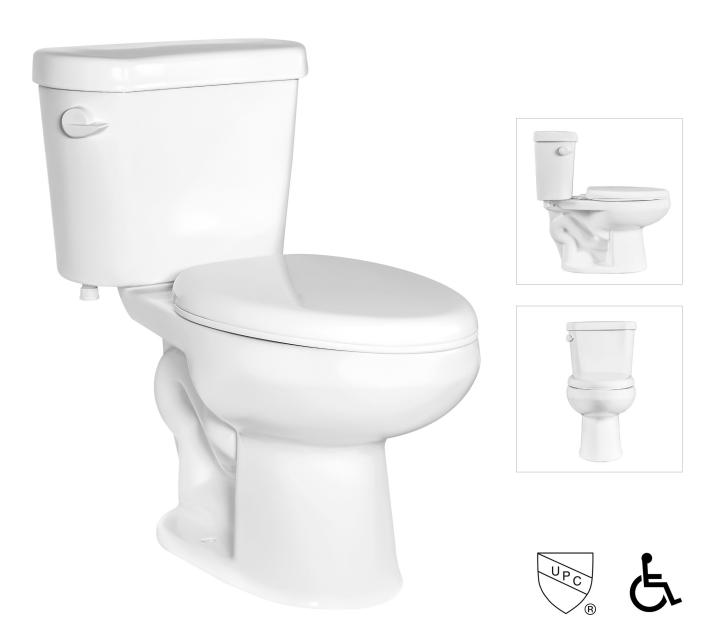

## Two-Piece Toilet **T6811H**

## **Features**

- 1.6 gpf
- Elongated
- 12" Rough-in
- UPC Certified
- Meets ANSI/ASME A112.2M 1990
- \* Toilet Seat and Wax Ring Not Included

- Spec sheets contain rough-in measurements which may vary by 1/4" (±) and are subject to standard industry tolerances.
- Specs may change without prior notice, please check with your sales rep for most up to date spec sheet.