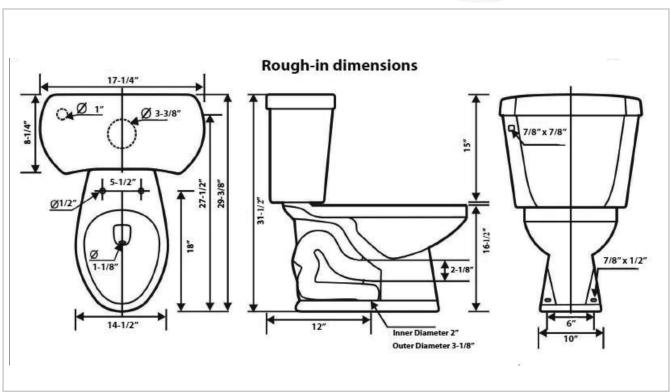

## **Features**

- 1.6 gpf
- Elongated
- 12" Rough-in
- UPC Certified
- Meets ANSI/ASME A112.2M 1990
- \* Toilet Seat and Wax Ring Not Included

- Spec sheets contain rough-in measurements which may vary by 1/4" (±) and are subject to standard industry tolerances.
- Specs may change without prior notice, please check with your sales rep for most up to date spec sheet.