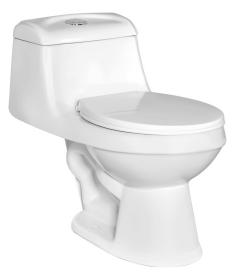

## One-Piece Toilet **T6812**

## **Features**

- One-piece toilet
- Round front
- · Includes slow close seat and cover
- CUPC listed
- 2" glazed trapway
- Meets ANSI/ASME

- Spec sheets contain rough-in measurements which may vary by 1/4" (±) and are subject to standard industry tolerances.
- · Specs may change without prior notice, please check with your sales rep for most up to date spec sheet.