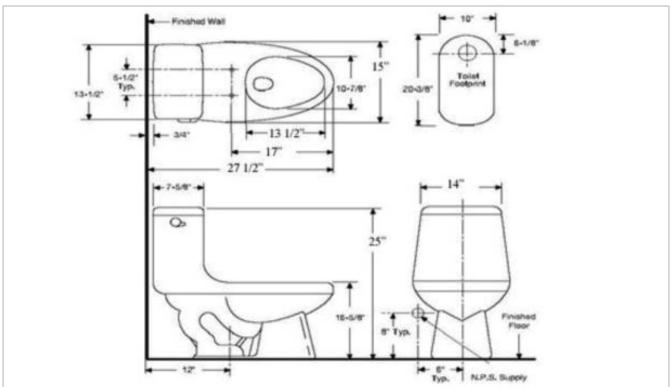

## **Features**

- One-piece toilet
- Round front
- · Includes slow close seat and cover
- CUPC listed
- 2" glazed trapway
- Meets ANSI/ASME

- Spec sheets contain rough-in measurements which may vary by 1/4" (±) and are subject to standard industry tolerances.
- · Specs may change without prior notice, please check with your sales rep for most up to date spec sheet.