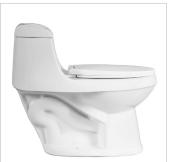

## One-Piece Toilet **T6812**

## **Features**

- One-piece toilet
- Round front
- · Includes slow close seat and cover
- CUPC listed
- 2" glazed trapway
- Meets ANSI/ASME

- Spec sheets contain rough-in measurements which may vary by 1/4" (±) and are subject to standard industry tolerances.
- · Specs may change without prior notice, please check with your sales rep for most up to date spec sheet.