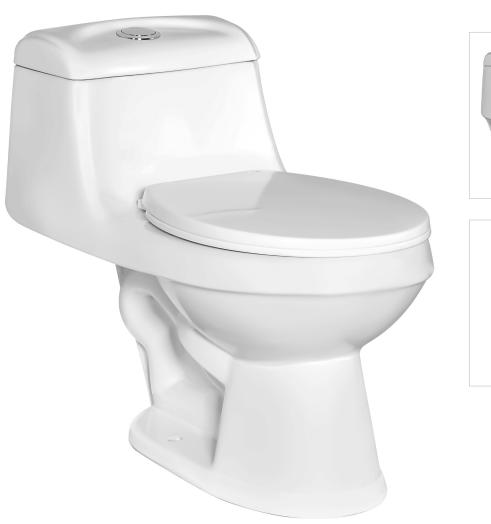

## One-Piece Toilet **T6812**

## **Features**

- One-piece toilet
- Round front
- · Includes slow close seat and cover
- CUPC listed
- 2" glazed trapway
- Meets ANSI/ASME

- Spec sheets contain rough-in measurements which may vary by 1/4" (±) and are subject to standard industry tolerances.
- · Specs may change without prior notice, please check with your sales rep for most up to date spec sheet.