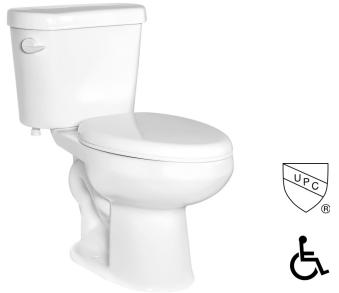

## **Two-Piece Toilet** T6816

## Two-Piece Toilet **T6816**

## **Features**

- 1.6 gpf
- Round front
- 12" Rough-in
- UPC Certified
- Meets ANSI/ASME A112.2M 1990
- \* Toilet Seat and Wax Ring Not Included

- Spec sheets contain rough-in measurements which may vary by 1/4" (±) and are subject to standard industry tolerances.
- Specs may change without prior notice, please check with your sales rep for most up to date spec sheet.