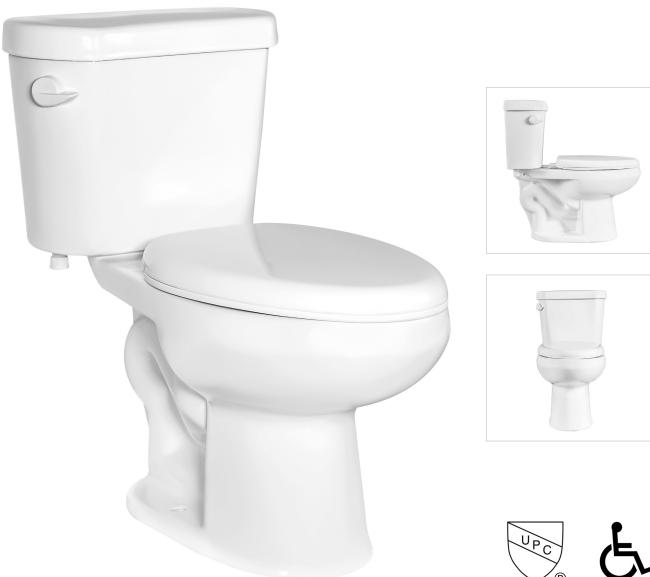

## **Two-Piece Toilet** T6816

## Two-Piece Toilet **T6816**

## **Features**

- 1.6 gpf
- Round front
- 12" Rough-in
- UPC Certified
- Meets ANSI/ASME A112.2M 1990
- \* Toilet Seat and Wax Ring Not Included

- Spec sheets contain rough-in measurements which may vary by 1/4" (±) and are subject to standard industry tolerances.
- Specs may change without prior notice, please check with your sales rep for most up to date spec sheet.