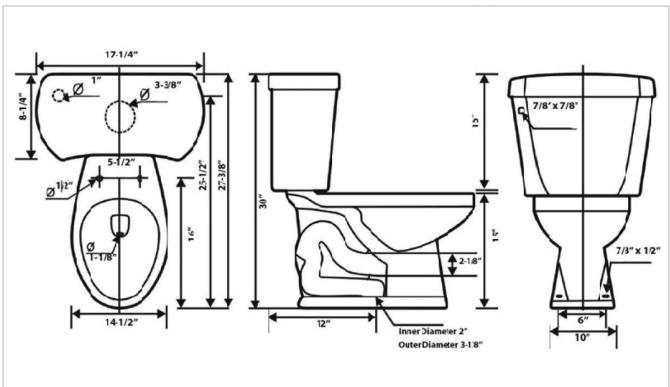

## **Features**

- 1.6 gpf
- Round front
- 12" Rough-in
- UPC Certified
- Meets ANSI/ASME A112.2M 1990
- \* Toilet Seat and Wax Ring Not Included

- Spec sheets contain rough-in measurements which may vary by 1/4" (±) and are subject to standard industry tolerances.
- Specs may change without prior notice, please check with your sales rep for most up to date spec sheet.