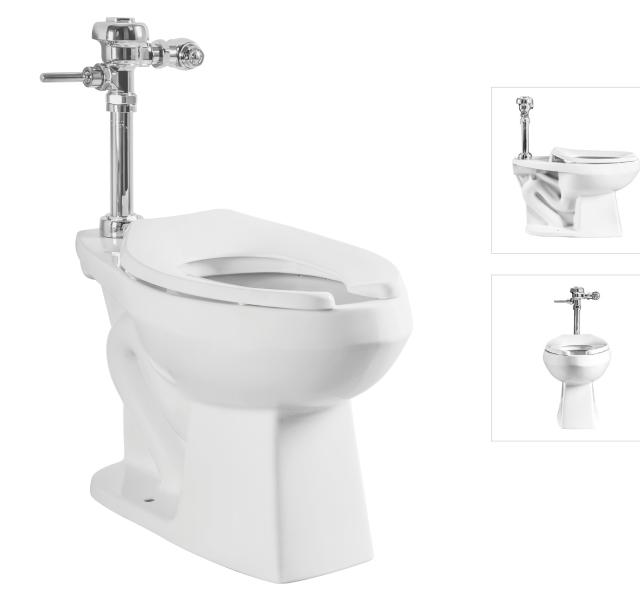

## Flushometer-Valve Toilet **T155**

## Features

• Operates in the range of 1.1 gpf to 1.6 gpf (4.2 Lpf to 6.0 Lpf)

• Meets definition of HET (High Efficiency Toilet) when used with a high efficiency flush valve (1.28 gpf or 1.6 / 1.1 gpf dual flush)

- Elongated bowl
- Floor mount flushometer valve toilet
- Powerful direct-fed siphon jet action
- Fully glazed 2-1/8" trapway

• 1-1/2 Brass inlet, Waxed Ring, Floor Bolts and Bolt Caps included

• 10" Rough-in