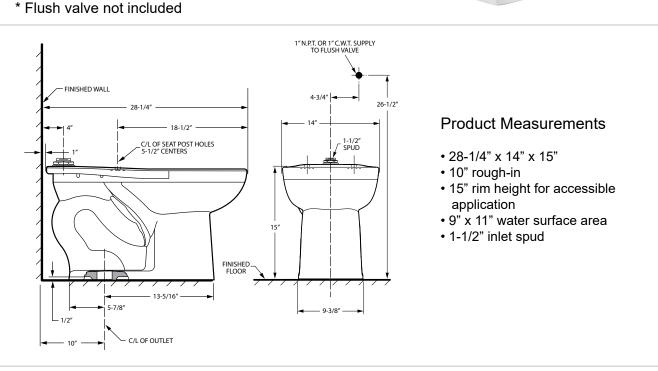

- Elongated bowl
- Floor mount flushometer valve toilet
- Powerful direct-fed siphon jet action
- Fully glazed 2-1/8" trapway

• 1-1/2 Brass inlet, Waxed Ring, Floor Bolts and Bolt Caps included

• 10" Rough-in

Spec sheets contain rough-in measurements which may vary by 1/4" (±) and are subject to standard industry tolerances.
Specs may change without prior notice, please check with your sales rep for most up to date spec sheet.