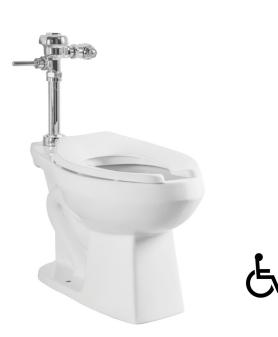

## Flushometer-Valve Toilet **T165**

## Features

• Operates in the range of 1.1 gpf to 1.6 gpf (4.2 Lpf to 6.0 Lpf)

• Meets definition of HET (High Efficiency Toilet) when used with a high efficiency flush valve (1.28 gpf or 1.6 / 1.1 gpf dual flush)

- Elongated bowl
- Floor mount flushometer valve toilet
- Powerful direct-fed siphon jet action
- Fully glazed 2-1/8" trapway

• 1-1/2 Brass inlet, Waxed Ring, Floor Bolts and Bolt Caps included

- 10" Rough-in, Comfort Height
- \* Flush valve not included