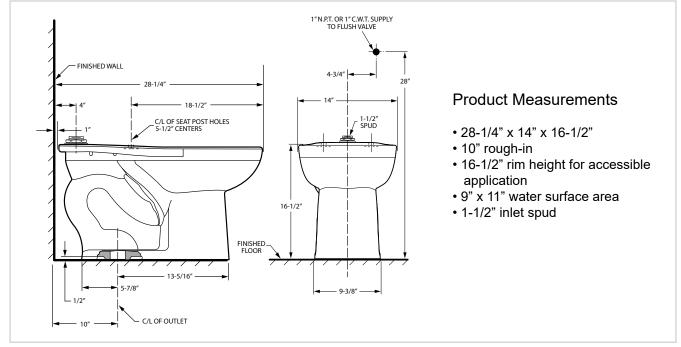

- Elongated bowl
- Floor mount flushometer valve toilet
- Powerful direct-fed siphon jet action
- Fully glazed 2-1/8" trapway

• 1-1/2 Brass inlet, Waxed Ring, Floor Bolts and Bolt Caps included

- 10" Rough-in, Comfort Height
- \* Flush valve not included

Spec sheets contain rough-in measurements which may vary by 1/4" (±) and are subject to standard industry tolerances.
Specs may change without prior notice, please check with your sales rep for most up to date spec sheet.