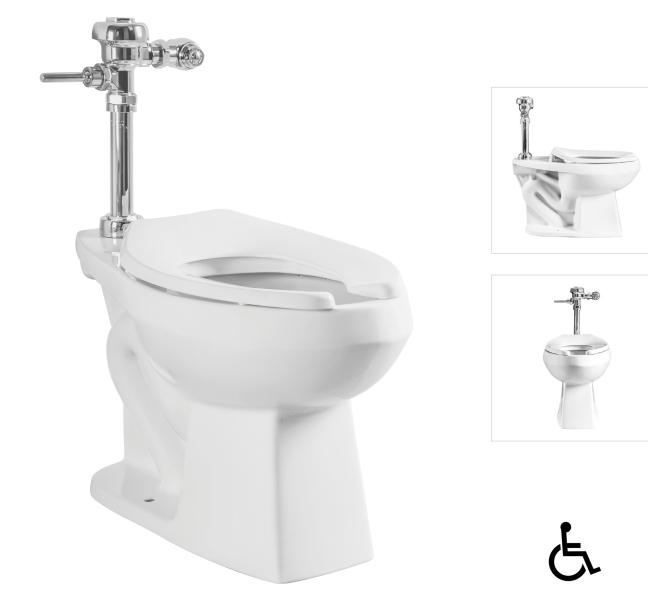

## Flushometer-Valve Toilet **T165**

## Features

• Operates in the range of 1.1 gpf to 1.6 gpf (4.2 Lpf to 6.0 Lpf)

• Meets definition of HET (High Efficiency Toilet) when used with a high efficiency flush valve (1.28 gpf or 1.6 / 1.1 gpf dual flush)

- Elongated bowl
- Floor mount flushometer valve toilet
- Powerful direct-fed siphon jet action
- Fully glazed 2-1/8" trapway

• 1-1/2 Brass inlet, Waxed Ring, Floor Bolts and Bolt Caps included

- 10" Rough-in, Comfort Height
- \* Flush valve not included