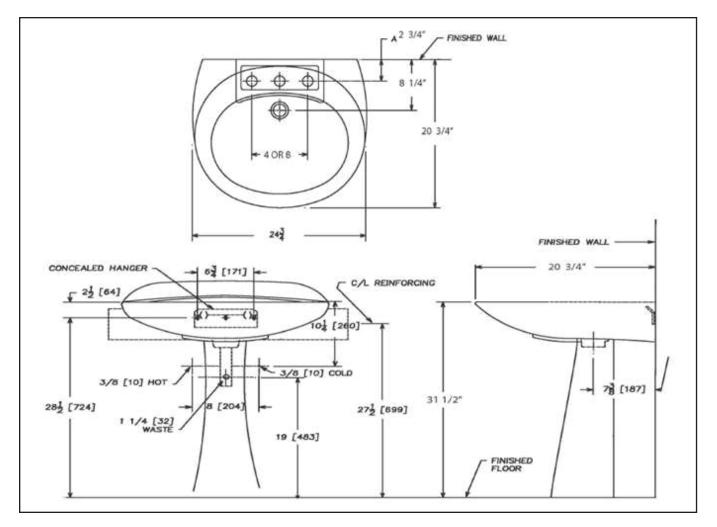

## Pedestal Lavatory LP2520

- Oval Pedestal Basin
- 3 Faucet Holes with Overflow
- Avaliable with 4" or 8" Faucet Hole
  Spacing
- · High Gloss Ceramic White Finish

Installation Pedestal

**Material** Vitreous china

Measurements L 25", W 20", H 33"

Winfield

## Note

• Spec sheets contain rough-in measurements which may vary by 1/4" (±) and are subject to standard industry tolerances. They are stated in inches and are non-binding. Exact measurements, for particular or customized installation schemes, should only be taken from the finished product.

• Specs may change without prior notice, please check with your sales rep for most up to date spec sheet.

Winfield Products Tel: (909) 666 - 5111 Fax: (909) 326 - 1551 Web: www.winfieldproduct.com Add: 1689 E. Mission Blvd., Pomona, CA 91766