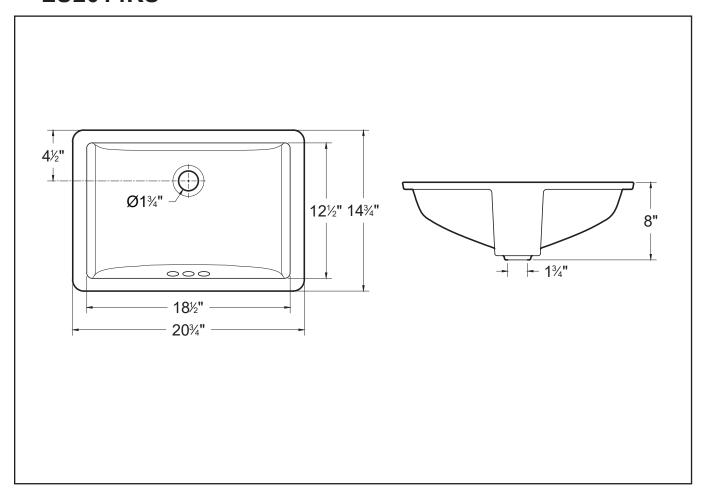

### **Measurements**

**L** 20-3/4", **W** 14-3/4", **H** 8"

#### Note

- Spec sheets contain rough-in measurements which may vary by 1/4" (±) and are subject to standard industry tolerances. They are stated in inches and are non-binding. Exact measurements, for particular or customized installation schemes, should only be taken from the finished product.
- Specs may change without prior notice, please check with your sales rep for most up to date spec sheet.