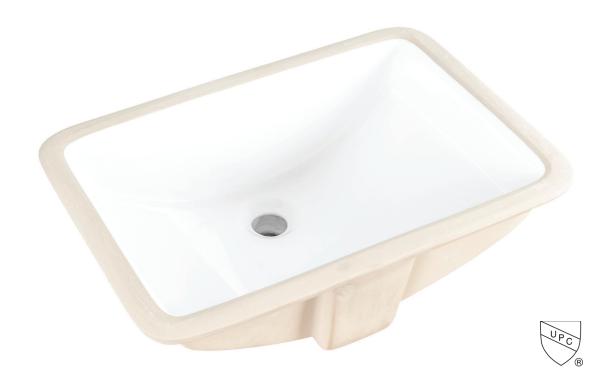

# Lavatory LU2014KS

# **Features**

- Rectangular
- 3 Overflow Holes
- No Faucet Holes
- · High Gloss Ceramic Finish
- White

# **Material**

Vitreous China