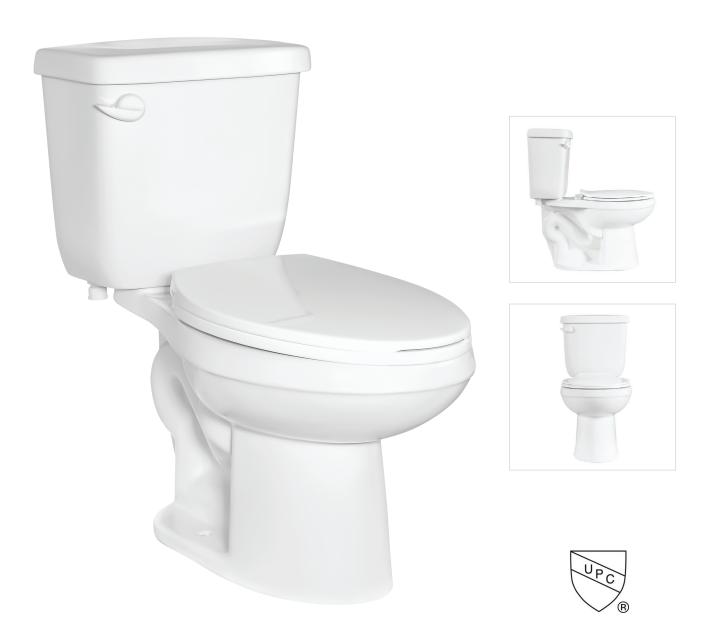

## Two-Piece Toilet **T310**

## **Features**

- 1.6 gpf Low Flush
- Elongated
- 12" Rough-in
- 2" Flush valve
- UPC Certified
- Meets ASME A112.19.2-2003
- \* Toilet Seat and Wax Ring Not Included

- Spec sheets contain rough-in measurements which may vary by 1/4" (±) and are subject to standard industry tolerances.
- · Specs may change without prior notice, please check with your sales rep for most up to date spec sheet.