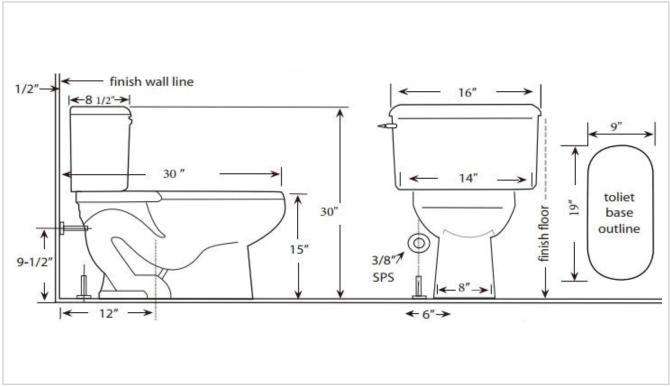

## **Features**

- 1.6 gpf Low Flush
- Elongated
- 12" Rough-in
- 2" Flush valve
- UPC Certified
- Meets ASME A112.19.2-2003
- \* Toilet Seat and Wax Ring Not Included

- Spec sheets contain rough-in measurements which may vary by 1/4" (±) and are subject to standard industry tolerances.
- · Specs may change without prior notice, please check with your sales rep for most up to date spec sheet.