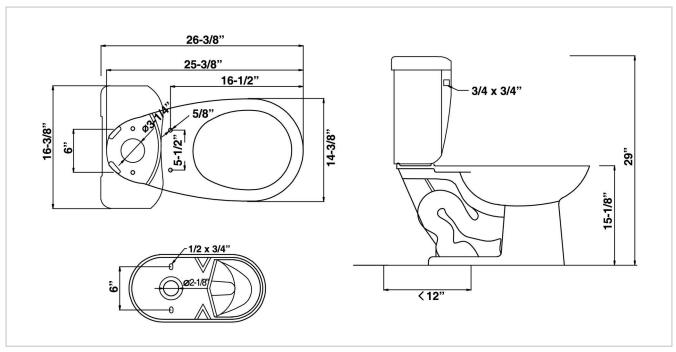

## **Features**

- 1.0 GPF High Efficiency Toilet
- Round Front
- 12" Rough-In
- MaP Flush Score >= 1,000 grams
- IAPMO/UPC Approved
- EPA WaterSense Certified
- TB32420 Bowl + TK32420 Tank
- \* Toilet Seat and Wax Ring Not Included

- Spec sheets contain rough-in measurements which may vary by 1/4" (±) and are subject to standard industry tolerances.
- · Specs may change without prior notice, please check with your sales rep for most up to date spec sheet.