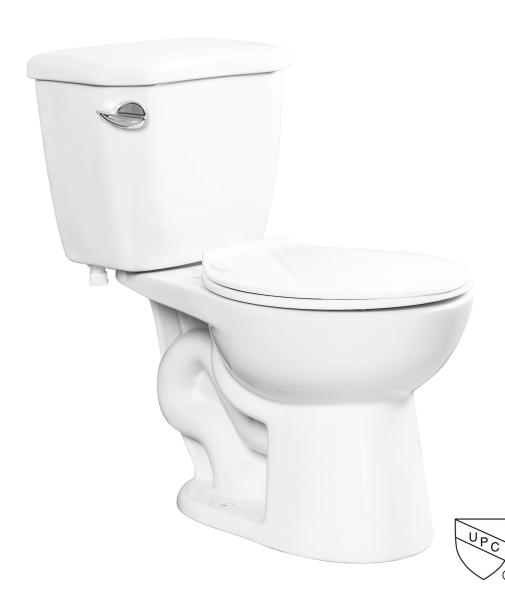

## Two-Piece Toilet **T32420**TB32420 Bowl + TK32420 Tank

## Two-Piece Toilet **T32420**

## **Features**

- 1.0 GPF High Efficiency Toilet
- Round Front
- 12" Rough-In
- MaP Flush Score >= 1,000 grams
- IAPMO/UPC Approved
- EPA WaterSense Certified
- TB32420 Bowl + TK32420 Tank
- \* Toilet Seat and Wax Ring Not Included