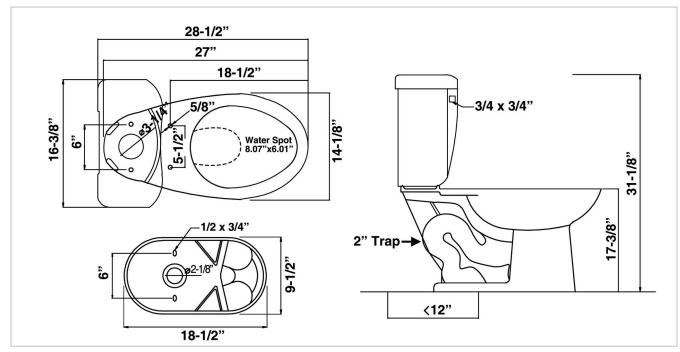

## **Features**

- 1.0 GPF High Efficiency Toilet
- ADA Elongated
- 2" Trap
- 3" Flush Valve
- 12" Rough-in
- MaP Flush Score >= 1,000 grams
- IAPMO/UPC Approved
- EPA WaterSense Certified
- TB32425H Bowl + TK32420 Tank
- \* Toilet Seat and Wax Ring Not Included

- Spec sheets contain rough-in measurements which may vary by 1/4" (±) and are subject to standard industry tolerances.
- · Specs may change without prior notice, please check with your sales rep for most up to date spec sheet.