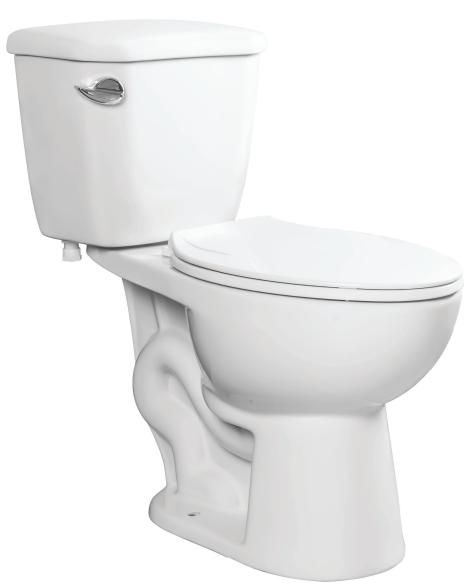

## **Features**

- 1.0 GPF High Efficiency Toilet
- ADA Elongated
- 2" Trap
- 3" Flush Valve
- 12" Rough-in
- MaP Flush Score >= 1,000 grams
- IAPMO/UPC Approved
- EPA WaterSense Certified
- TB32425H Bowl + TK32420 Tank
- \* Toilet Seat and Wax Ring Not Included