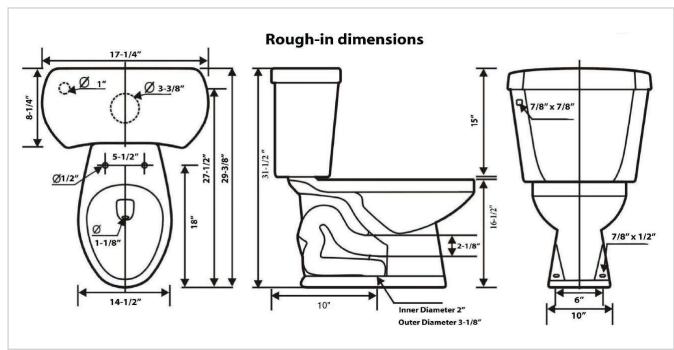

## **Features**

- 1.0/1.6 GPF Dual Flush
- ADA Elongated
- 10" Rough-In
- 3" Flush Valve, Floor Mounted
- Right Hand Trip Lever Available
- MaP Flush Score >= 1,000 grams
- IAPMO/UPC Certified
- TB3511-10 Bowl + TK3512D Tank
- \* Toilet Seat and Wax Ring Not Included

- Spec sheets contain rough-in measurements which may vary by 1/4" (±) and are subject to standard industry tolerances.
- Specs may change without prior notice, please check with your sales rep for most up to date spec sheet.