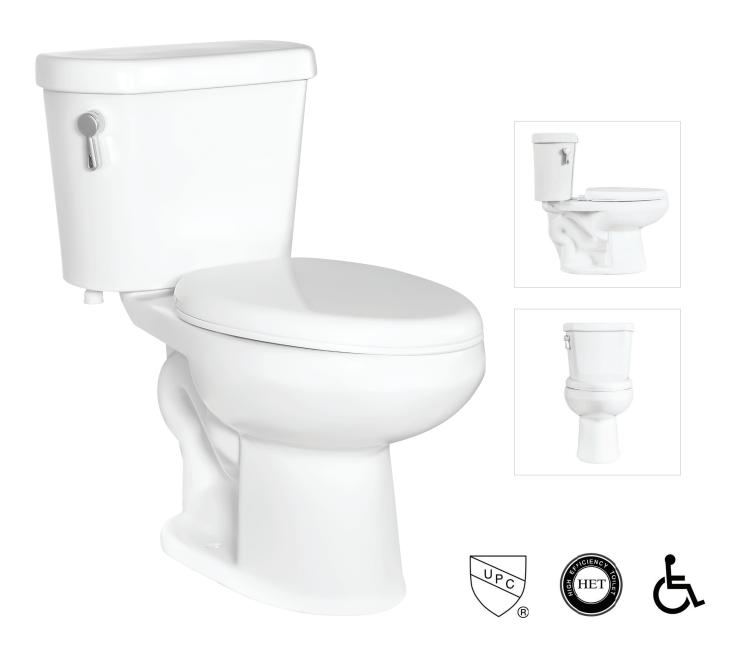

## Two-Piece ADA Elongated Dual Flush Toilet T3511D-10

TB3511-10 Bowl + TK3512D Tank

## Two-Piece ADA Elongated Dual Flush Toilet

## T3511D-10

## **Features**

- 1.0/1.6 GPF Dual Flush
- ADA Elongated
- 10" Rough-In
- 3" Flush Valve, Floor Mounted
- Right Hand Trip Lever Available
- MaP Flush Score >= 1,000 grams
- IAPMO/UPC Certified
- TB3511-10 Bowl + TK3512D Tank
- \* Toilet Seat and Wax Ring Not Included