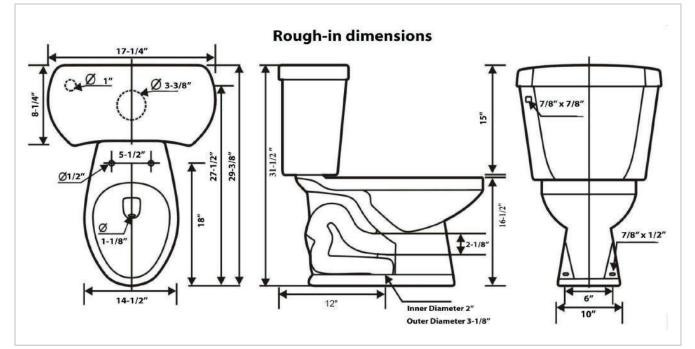

## **Features**

- 1.0/1.6 GPF Dual Flush
- ADA Elongated
- 12" Rough-In
- 3" Flush Valve, Floor Mounted
- Right Hand Trip Lever Available
- MaP Flush Score >= 1,000 grams
- IAPMO/UPC Certified
- TB3511 Bowl + TK3512D Tank
- \* Toilet Seat and Wax Ring Not Included

Spec sheets contain rough-in measurements which may vary by 1/4" (±) and are subject to standard industry tolerances.
Specs may change without prior notice, please check with your sales rep for most up to date spec sheet.