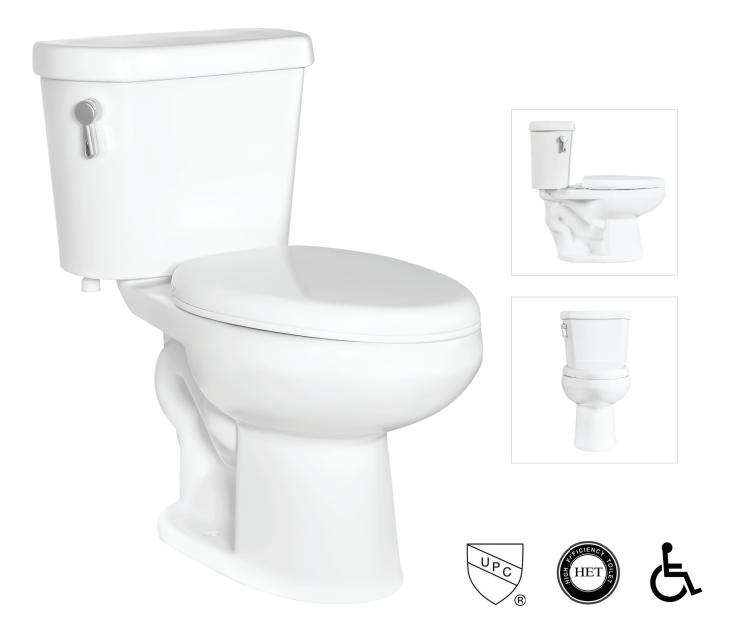

## Two-Piece ADA Elongated Dual Flush Toilet **T3511D**

TB3511 Bowl + TK3512D Tank

Winfield Simple Elegance

## Two-Piece ADA Elongated Dual Flush Toilet **T3511D**

## **Features**

- 1.0/1.6 GPF Dual Flush
- ADA Elongated
- 12" Rough-In
- 3" Flush Valve, Floor Mounted
- Right Hand Trip Lever Available
- MaP Flush Score >= 1,000 grams
- IAPMO/UPC Certified
- TB3511 Bowl + TK3512D Tank
- \* Toilet Seat and Wax Ring Not Included