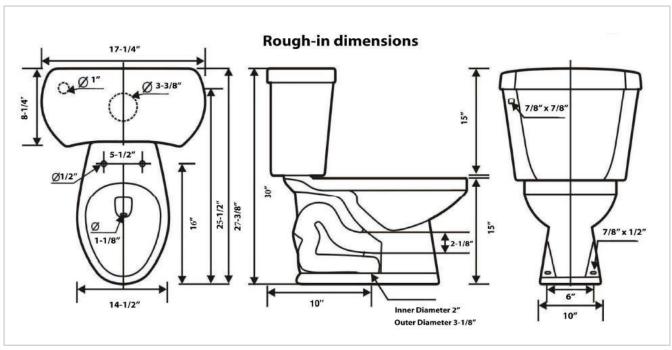

- $\bullet \ \, \text{Spec sheets contain rough-in measurements which may vary by 1/4"} \ (\pm) \ \text{and are subject to standard industry tolerances}. \\$
- Specs may change without prior notice, please check with your sales rep for most up to date spec sheet.