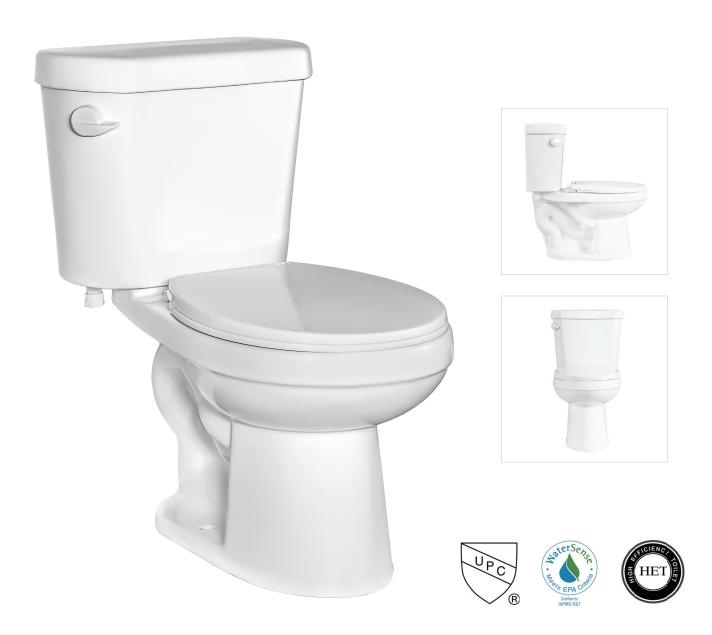

## Two-Piece Toilet T3513-10 TB3513-10 Bowl + TK3512 Tank

## Two-Piece Toilet **T3513-10**

## **Features**

- 1.28 GPF High Efficieny Toilet
- Round Front
- 10" Rough-In
- 3" Flush Valve, Floor Mounted
- Right Hand Trip Lever Available
- MaP Flush Score >= 1,000 grams
- IAPMO/UPC Approved
- EPA WaterSense Certified
- TB3513-10 Bowl + TK3512 Tank