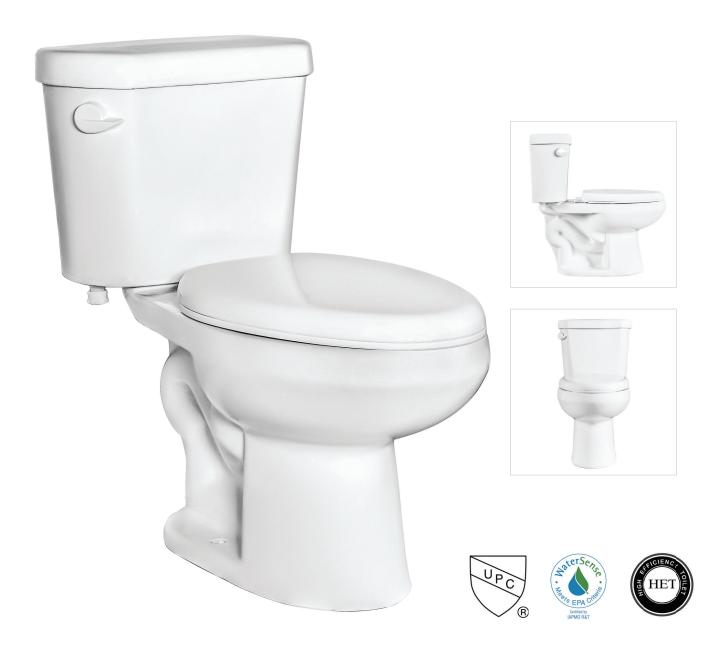

## Two-Piece Toilet **T3512**TB3512 Bowl + TK3512 Tank

## Two-Piece Toilet **T3512**

## **Features**

- 1.28 GPF High Efficiency Toilet
- Elongated
- 12" Rough-In
- 3" Flush Valve, Floor Mounted
- Right Hand Trip Lever Available
- IAPMO/UPC Approved
- EPA WaterSense Certified
- TB3512 Bowl + TK3512 Tank
- \* Toilet Seat and Wax Ring Not Included