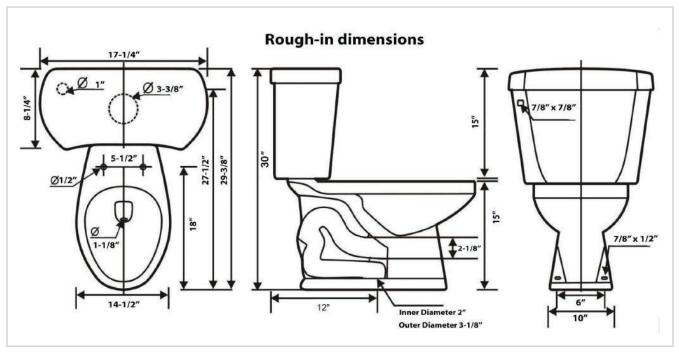

- Spec sheets contain rough-in measurements which may vary by 1/4" (±) and are subject to standard industry tolerances.
- · Specs may change without prior notice, please check with your sales rep for most up to date spec sheet.