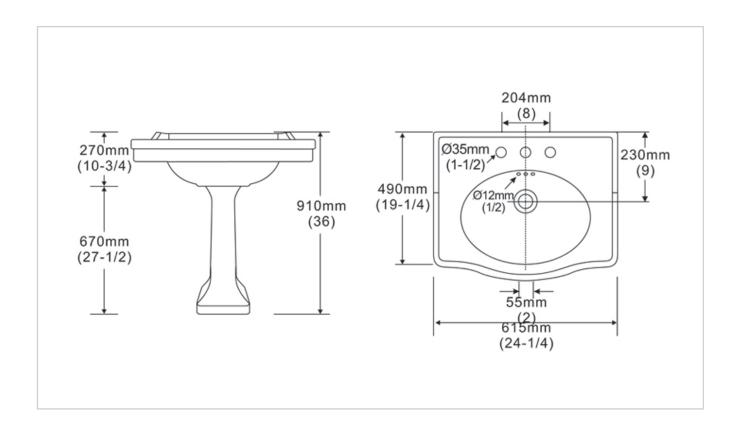

# Pedestal Lavatory **LP1718**



#### **Features**

- Square Pedestal Basin
- 3 Faucet Holes with Overflow
- 8" Faucet Hole Spacing
- Build-in Backsplash
- High Gloss Ceramic White Finish

### Installation

Pedestal

#### Material

Vitreous china

#### Measurements

**L** 24", **W** 19", **H** 34"



## Pedestal Lavatory LP1718



#### Note

- Spec sheets contain rough-in measurements which may vary by 1/4" (±) and are subject to standard industry tolerances. They are stated in inches and are non-binding. Exact measurements, for particular or customized installation schemes, should only be taken from the finished product.
- Specs may change without prior notice, please check with your sales rep for most up to date spec sheet.