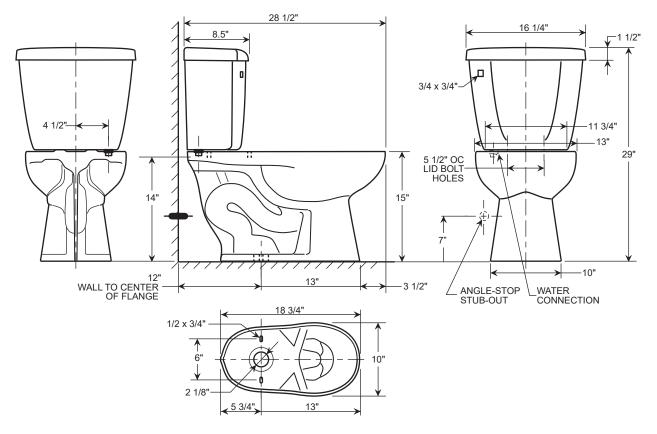

• Spec sheets contain rough-in measurements which may vary by 1/4" (±) and are subject to standard industry tolerances. • Specs may change without prior notice, please check with your sales rep for most up to date spec sheet.