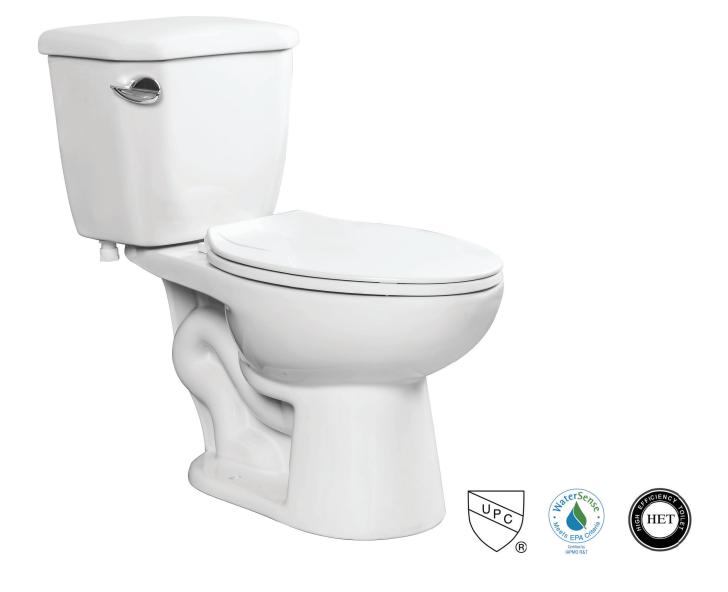

## Two-Piece Toilet **T32425** TB32425 Bowl + TK32420 Tank

## **Two-Piece Toilet** T32425

## **Features**

- 1.0 GPF High Efficiency Toilet
- Elongated
- 12" Rough-in
- MaP Flush Score >= 1,000 grams
- IAPMO/UPC Approved
- EPA WaterSense Certified
- TB32425 Bowl + TK32420 Tank
- \* Toilet Seat and Wax Ring Not Included