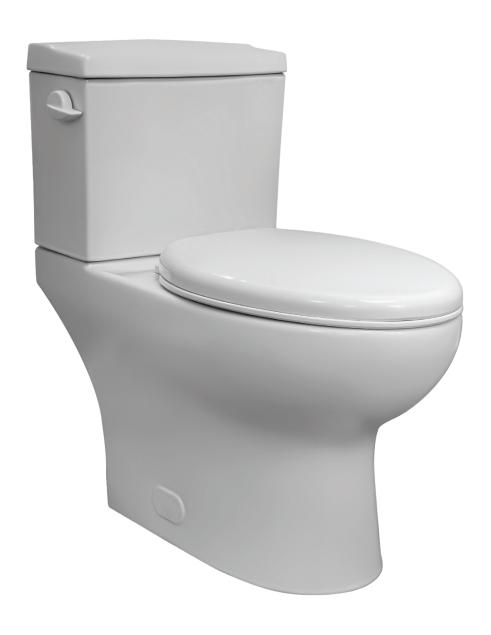

## Two-Piece Toilet **A549S**

## **Features**

- Left Side Flush 1.28 GPF
- Elongated
- 12" Rough-In
- 3" Flush Valve, Floor Mounted
- MaP Flush Score >= 800 grams
- IAPMO/cUPC Approved
- EPA WaterSense Certified
- TB32549 Bowl + TK32549 Tank