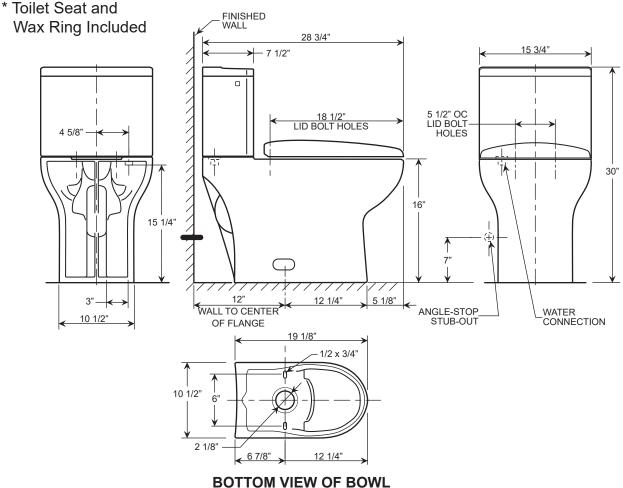

- Spec sheets contain rough-in measurements which may vary by 1/4" (±) and are subject to standard industry tolerances.
- · Specs may change without prior notice, please check with your sales rep for most up to date spec sheet.