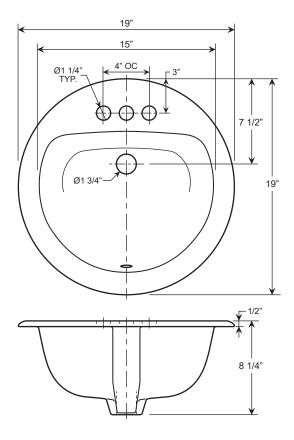

#### Measurements

**L** 19", **W** 19", **H** 8-1/4"

#### **Codes / Standards**

Meets ASME A112.19.2/CSA B45.1

#### Note

- Spec sheets contain rough-in measurements which may vary by 1/4" (±) and are subject to standard industry tolerances. They are stated in inches and are non-binding. Exact measurements, for particular or customized installation schemes, should only be taken from the finished product.
- Specs may change without prior notice, please check with your sales rep for most up to date spec sheet.