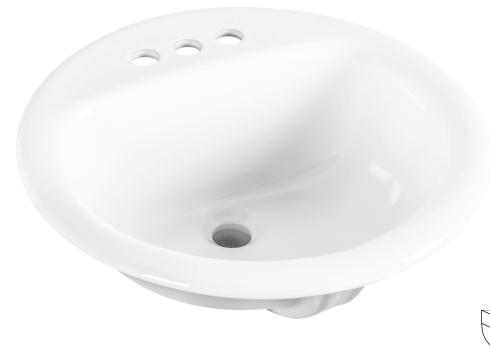

#### **Features**

- Oval basin
- With overflow
- 3 faucet holes
- High gloss ceramic finish

#### Installation

Drop-in

#### **Material**

Vitreous china