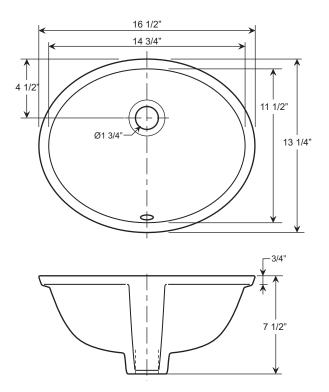

## Features

- Oval basin
- With overflow
- No faucet holes
- High gloss ceramic white finish

**Installation** Under-mount **Material** Vitreous china

Measurements L 16-1/2", W 13-1/4", H 7-1/2"

Codes / Standards ANSI/ASME A112.19.2M-1988