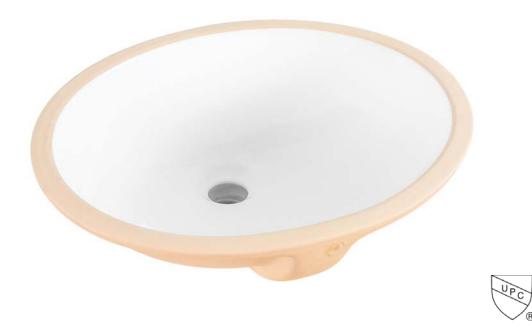

## Features

- Oval basin
- With overflow
- No faucet holes
- High gloss ceramic white finish

**Installation** Under-mount **Material** Vitreous china

Measurements L 16-1/2", W 13-1/4", H 7-1/2"

Codes / Standards ANSI/ASME A112.19.2M-1988