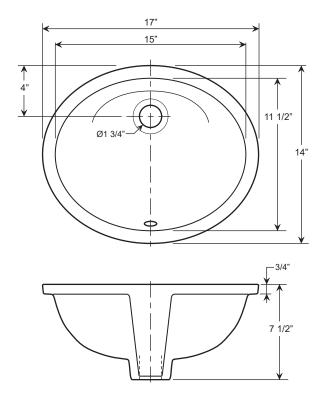

## Features

- Oval basin
- With overflow
- No faucet holes
- High gloss ceramic white finish
- ADA-compliant when installed properly

Installation Under-mount **Material** Vitreous china

Measurements L 17", W 14", H 7-1/2"