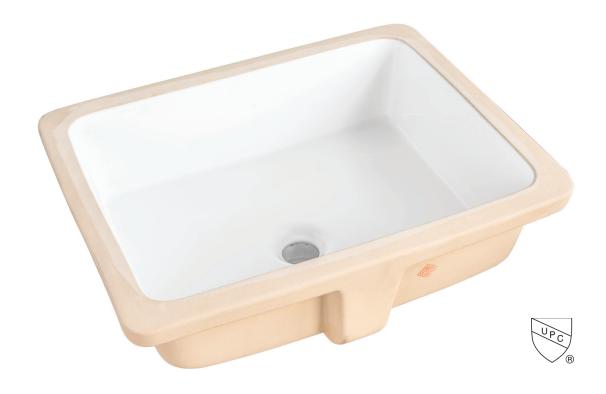

# Lavatory LU1915

# **Features**

- · Rectangular basin
- With overflow
- No faucet holes
- High gloss ceramic white finish

# Installation

**Under-mount** 

# **Material**

Vitreous china