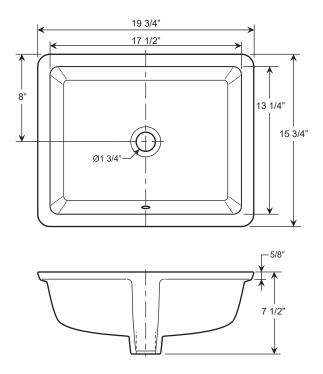

### **Measurements**

**L** 19-3/4", **W** 15-3/4", **H** 7-1/2"

#### Note

- Spec sheets contain rough-in measurements which may vary by 1/4" (±) and are subject to standard industry tolerances. They are stated in inches and are non-binding. Exact measurements, for particular or customized installation schemes, should only be taken from the finished product.
- Specs may change without prior notice, please check with your sales rep for most up to date spec sheet.