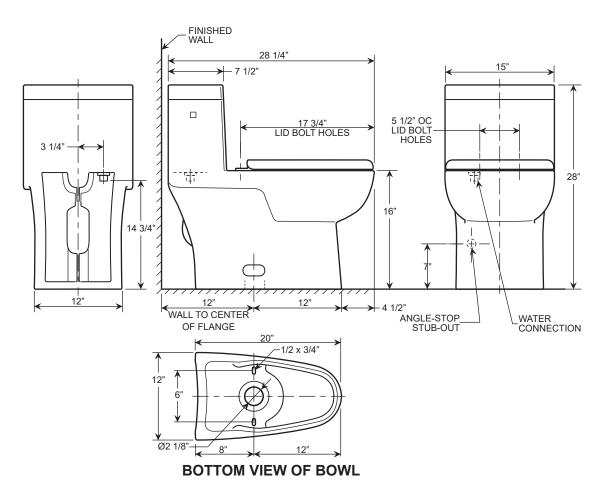

## **Features**

- · One-piece toilet
- · Elongated
- · Includes seat and cover
- · CUPC listed
- · 2" flush valve
- · 2-1/8" fully glazed trapway
- · 12" rough-in
- · Left side flush(1.28 gpf)

Spec sheets contain rough-in measurements which may vary by 1/4" (±) and are subject to standard industry tolerances.
Specs may change without prior notice, please check with your sales rep for most up to date spec sheet.