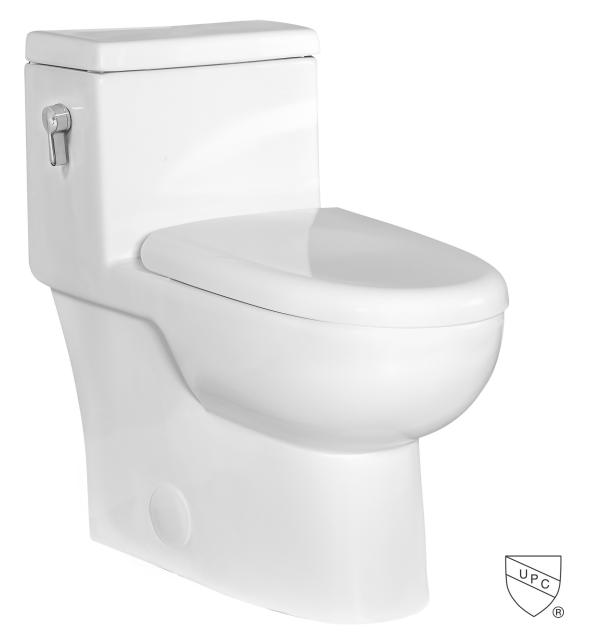

## One-Piece Toilet **T21058L**

## One-Piece Toilet T21058L

## **Features**

- · One-piece toilet
- · Elongated
- · Includes seat and cover
- · CUPC listed
- · 2" flush valve
- · 2-1/8" fully glazed trapway
- · 12" rough-in
- · Left side flush(1.28 gpf)

Spec sheets contain rough-in measurements which may vary by 1/4" (±) and are subject to standard industry tolerances.
Specs may change without prior notice, please check with your sales rep for most up to date spec sheet.