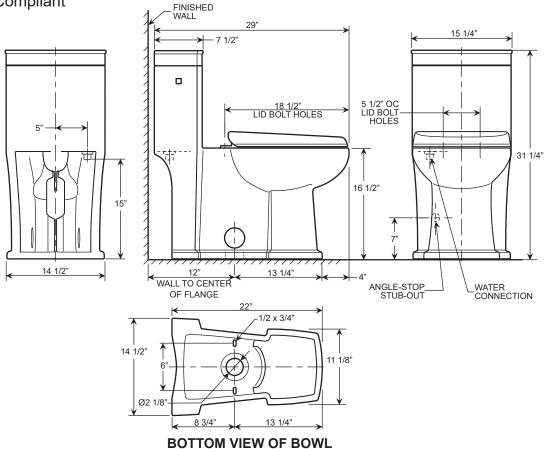

## **Features**

- 1.28 GPF
- One-Piece Toilet
- Elongated
- Includes Slow Close Seat and Cover
- cUPC Certified
- 2-1/8" Fully Glazed Trapway
- 12" Rough-In
- Single Flush
- 3" Flush Valve
- Left Side Lever
- ADA Compliant

- Spec sheets contain rough-in measurements which may vary by 1/4" (±) and are subject to standard industry tolerances.
- · Specs may change without prior notice, please check with your sales rep for most up to date spec sheet.