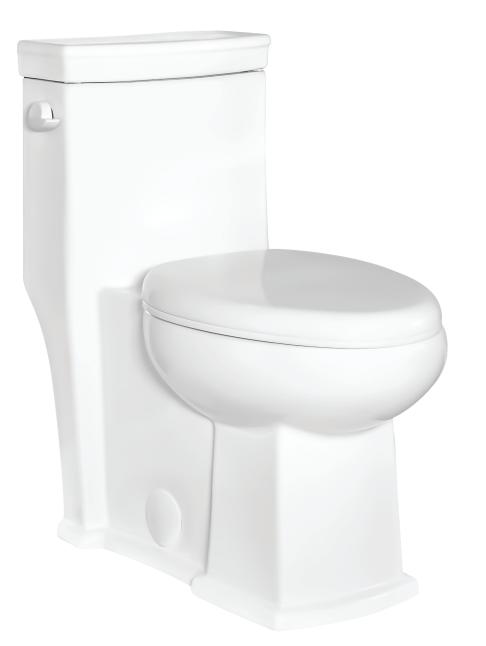

## **One-Piece Toilet** T31009

## One-Piece Toilet **T31009**

## **Features**

- 1.28 GPF
- One-Piece Toilet
- Elongated
- Includes Slow Close Seat and Cover
- cUPC Certified
- 2-1/8" Fully Glazed Trapway
- 12" Rough-In
- Single Flush
- 3" Flush Valve
- Left Side Lever
- ADA Compliant