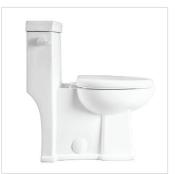

## **One-Piece Toilet** T31009

## One-Piece Toilet **T31009**

## **Features**

- 1.28 GPF
- One-Piece Toilet
- Elongated
- Includes Slow Close Seat and Cover
- cUPC Certified
- 2-1/8" Fully Glazed Trapway
- 12" Rough-In
- Single Flush
- 3" Flush Valve
- Left Side Lever
- ADA Compliant