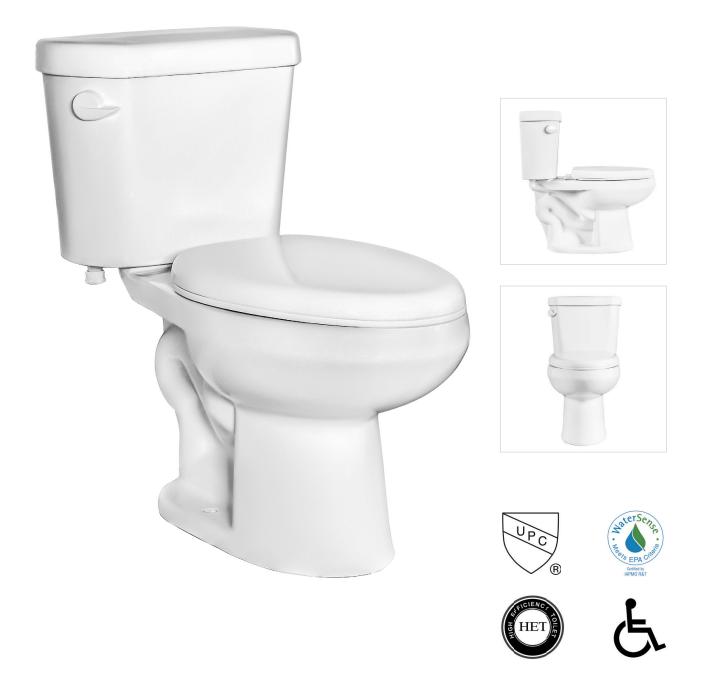

## Features

- 1.28 GPF High Efficiency Toilet
- ADA Elongated
- 10" Rough-In
- 3" Flush Valve, Floor Mounted
- Right Hand Trip Lever Available
- MaP Flush Score >= 1,000 grams
- IAPMO/UPC Approved
- EPA WaterSense Certified
- TB3511-10 Bowl + TK3512 Tank
- \* Toilet Seat and Wax Ring Not Included