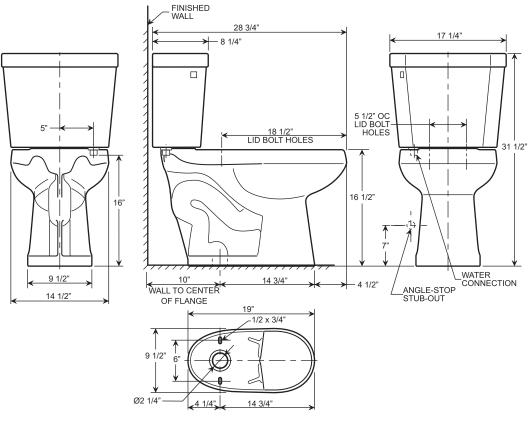

**BOTTOM VIEW OF BOWL** 

Spec sheets contain rough-in measurements which may vary by 1/4" (±) and are subject to standard industry tolerances.
Specs may change without prior notice, please check with your sales rep for most up to date spec sheet.