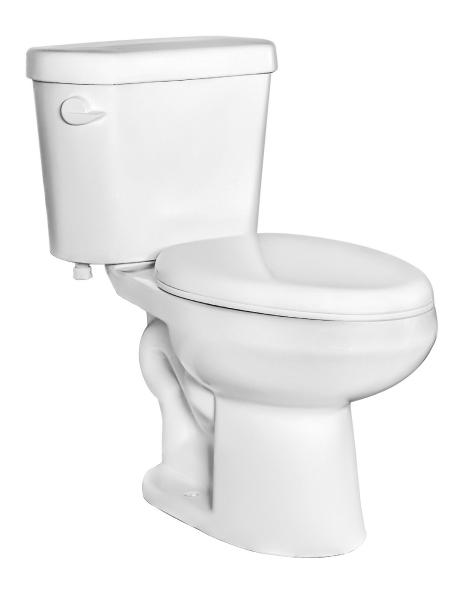

## **Features**

- 1.28 GPF High Efficiency Toilet
- ADA Elongated
- 12" Rough-In, 2-1/8" Trapway
- 3" Flush Valve, Floor Mounted
- Water Surface Dimension 8.07"x6.1"
- Right Hand Trip Lever Available
- Exceeds ASME (A112.19.2/CSA B45.1)
- MaP Flush Score >= 1,000 grams
- IAPMO/UPC Approved
- EPA WaterSense Certified
- TB3511 Bowl + TK3512 Tank
- \* Toilet Seat and Wax Ring Not Included