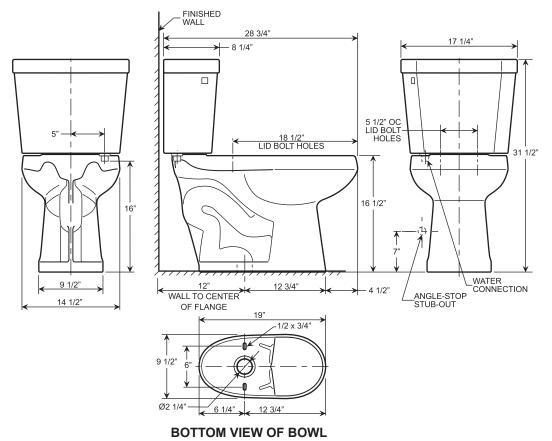

## **Features**

- 1.28 GPF High Efficiency Toilet
- ADA Elongated
- 12" Rough-In, 2-1/8" Trapway
- 3" Flush Valve, Floor Mounted
- Water Surface Dimension 8.07"x6.1"
- Right Hand Trip Lever Available
- Exceeds ASME (A112.19.2/CSA B45.1)
- MaP Flush Score >= 1,000 grams
- IAPMO/UPC Approved
- EPA WaterSense Certified
- TB3511 Bowl + TK3512 Tank
- \* Toilet Seat and Wax Ring Not Included

- Spec sheets contain rough-in measurements which may vary by 1/4" (±) and are subject to standard industry tolerances.
- · Specs may change without prior notice, please check with your sales rep for most up to date spec sheet.