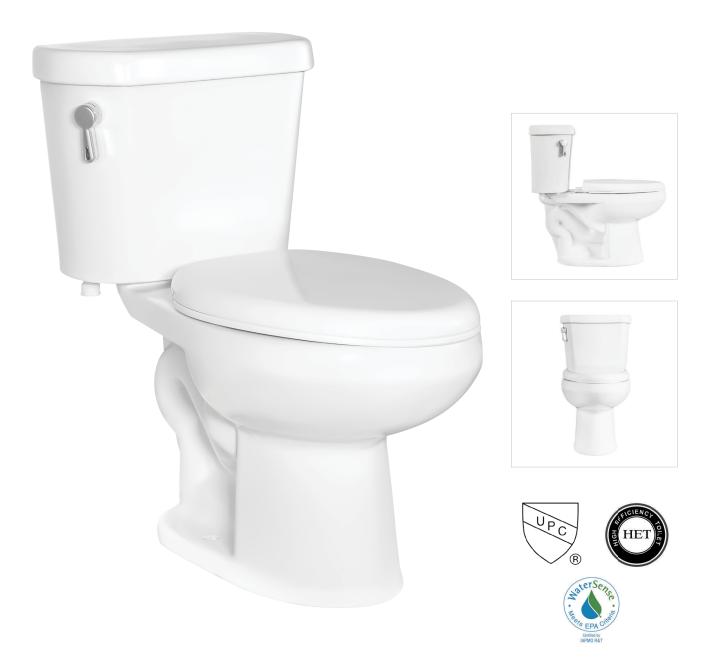

## Two-Piece Elongated Dual Flush Toilet **T3512D-10** TB3512-10 Bowl + TK3512D Tank

## Two-Piece Elongated Dual Flush Toilet **T3512D-10**

## Features

- 1.0/1.6 GPF Dual Flush
- Elongated
- 10" Rough-In
- 3" Flush Valve, Floor Mounted
- Right Hand Trip Lever Available
- MaP Flush Score >= 1,000 grams
- IAPMO/UPC Approved
- TB3512-10 Bowl + TK3512D Tank
- \* Toilet Seat and Wax Ring Not Includeu