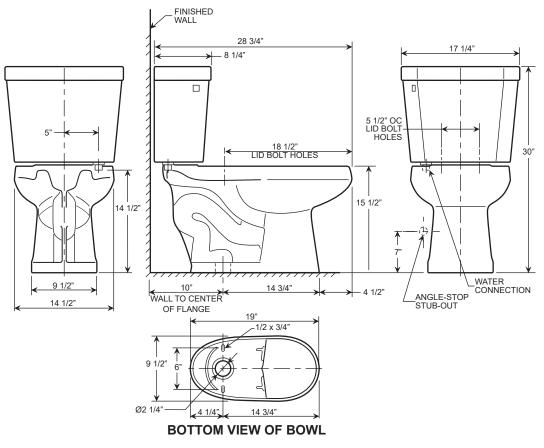

Spec sheets contain rough-in measurements which may vary by 1/4" (±) and are subject to standard industry tolerances.
Specs may change without prior notice, please check with your sales rep for most up to date spec sheet.