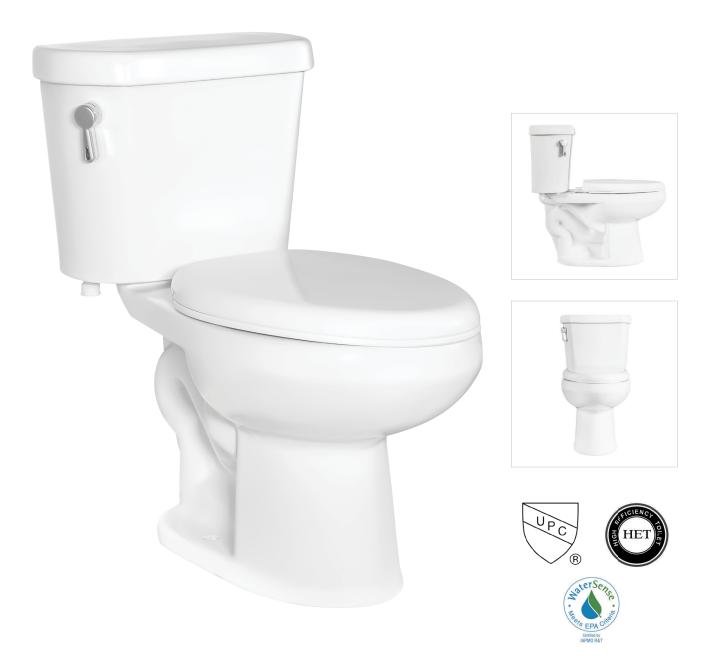

## Two-Piece Elongated Dual Flush Toilet **T3512D**TB3512 Bowl + TK3512D Tank

## Two-Piece Elongated Dual Flush Toilet

## T3512D

## **Features**

- 1.0/1.6 GPF Dual Flush
- Elongated
- 12" Rough-In
- 3" Flush Valve, Floor Mounted
- Right Hand Trip Lever Available
- MaP Flush Score >= 1,000 grams
- IAPMO/UPC Approved
- TB3512 Bowl + TK3512D Tank
- \* Toilet Seat and Wax Ring Not Included