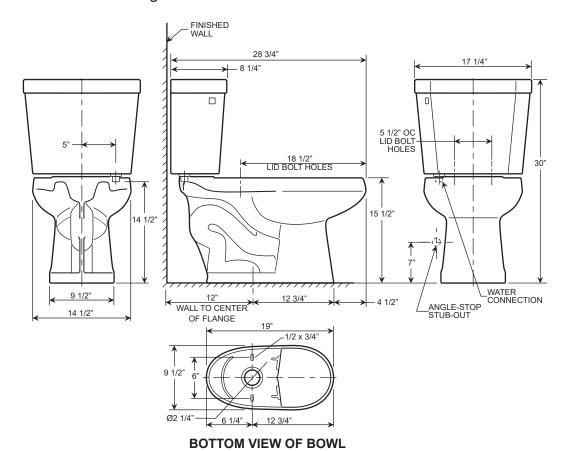

- Spec sheets contain rough-in measurements which may vary by 1/4" (±) and are subject to standard industry tolerances.
- · Specs may change without prior notice, please check with your sales rep for most up to date spec sheet.

| To Be Specified:    | This space for Architecture/Engineer approval |
|---------------------|-----------------------------------------------|
| ☐ Color:            |                                               |
| ☐ Seat:             |                                               |
| ☐ Supply with Stop: |                                               |
|                     |                                               |