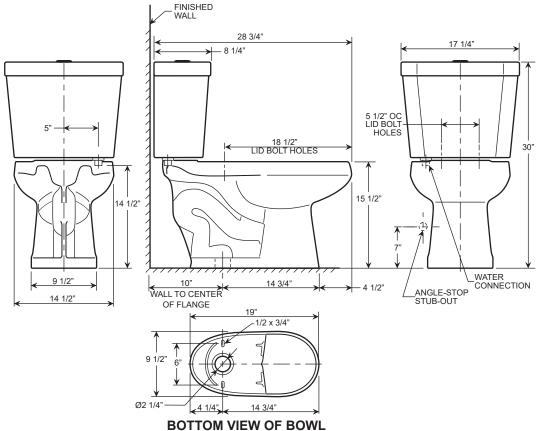

- Spec sheets contain rough-in measurements which may vary by 1/4" (±) and are subject to standard industry tolerances.
- Specs may change without prior notice, please check with your sales rep for most up to date spec sheet.