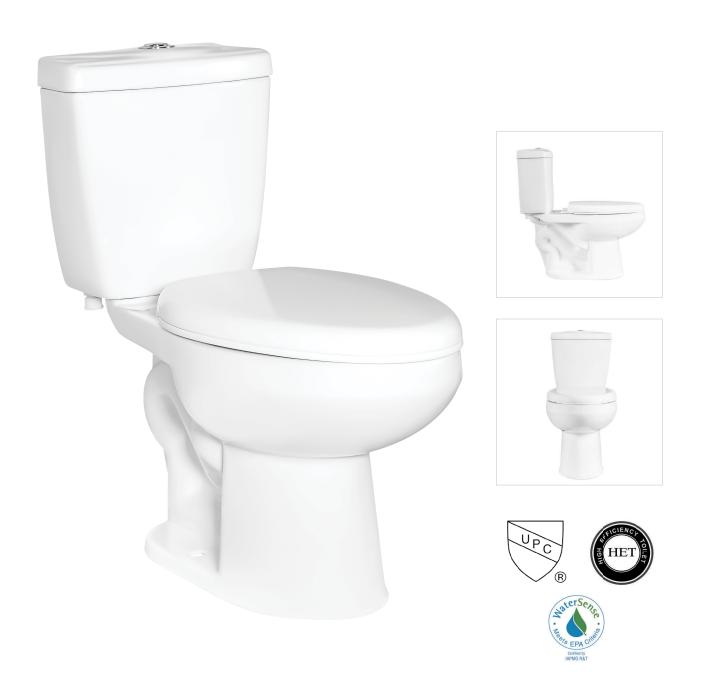

## **Features**

- 1.0/1.28 GPF High Efficiency Top Push Dual Flush Toilet
- Elongated
- 10" Rough-In
- 3" Flush Valve, Floor Mounted
- IAPMO/UPC Approved
- EPA WaterSense Certified
- TB3512-10 Bowl + TK3578D Tank
- \* Toilet Seat and Wax Ring Not Included