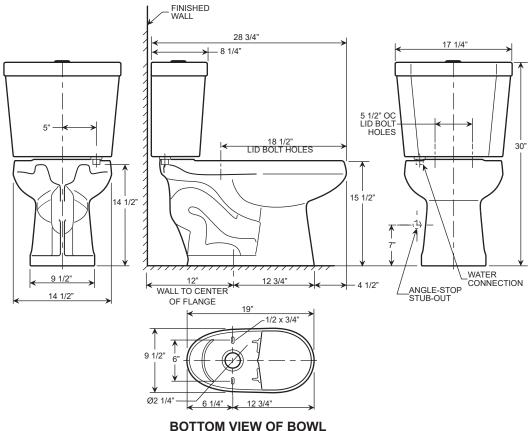

- Spec sheets contain rough-in measurements which may vary by 1/4" (±) and are subject to standard industry tolerances.
- · Specs may change without prior notice, please check with your sales rep for most up to date spec sheet.