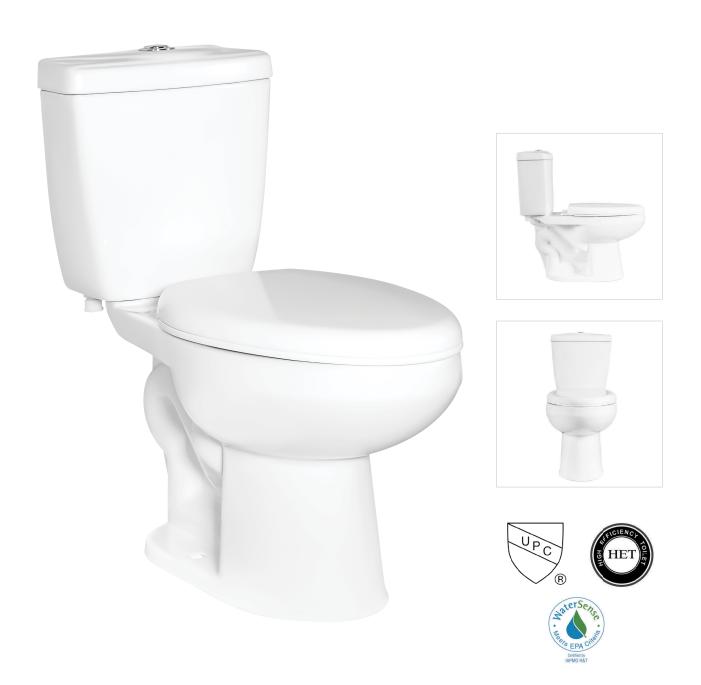

## **Features**

- 1.0/1.28 GPF High Efficiency Top Push Dual Flush Toilet
- Elongated
- 12" Rough-In
- 3" Flush Valve, Floor Mounted
- IAPMO/UPC Approved
- EPA WaterSense Certified
- TB3512 Bowl + TK3578D Tank
- \* Toilet Seat and Wax Ring Not Included