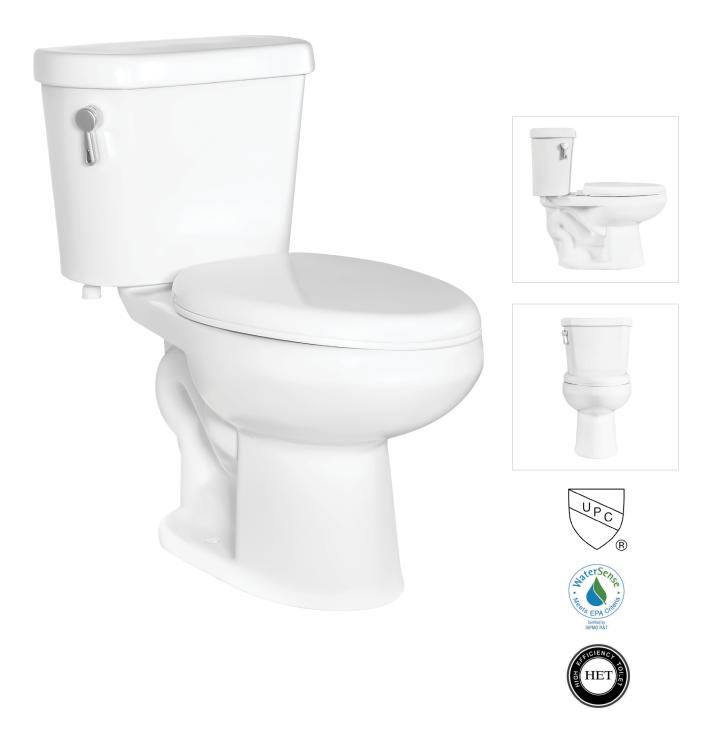

## Two-Piece Round Dual Flush Toilet **T3513D-10** TB3513-10 Bowl + TK3512D Tank

## Two-Piece Round Dual Flush Toilet **T3513D-10**

## Features

- 1.0/1.6 GPF Dual Flush
- Round Front
- 10" Rough-In
- 3" Flush Valve, Floor Mounted
- Right Hand Trip Lever Available
- MaP Flush Score >= 1,000 grams
- TB3513-10 Bowl + TK3512D Tank
- \* Toilet Seat and Wax Ring Not Included