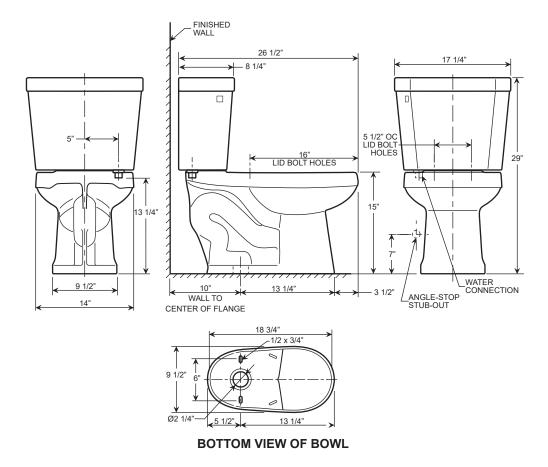

Spec sheets contain rough-in measurements which may vary by 1/4" (±) and are subject to standard industry tolerances.
Specs may change without prior notice, please check with your sales rep for most up to date spec sheet.

| To Be Specified:<br>□ Color:<br>□ Seat:<br>□ Supply with Stop: | This space for Architecture/Engineer approval |
|----------------------------------------------------------------|-----------------------------------------------|
|----------------------------------------------------------------|-----------------------------------------------|