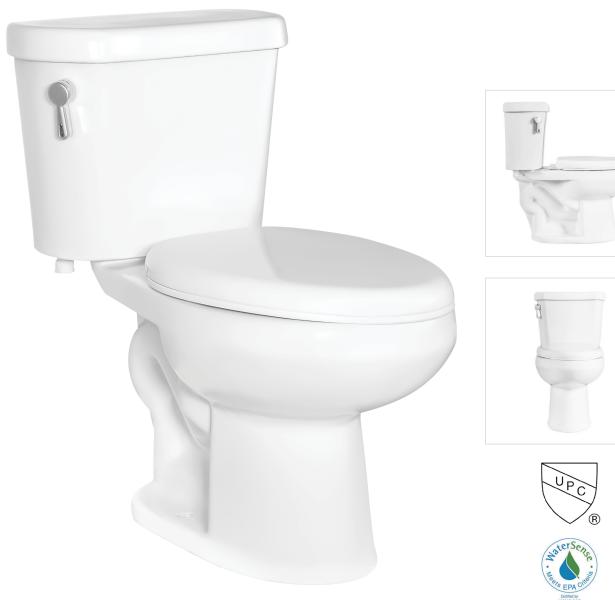

## Two-Piece Round Dual Flush Toilet **T3513D**TB3513 Bowl + TK3512D Tank

## Two-Piece Round Dual Flush Toilet

## T3513D

## **Features**

- 1.0/1.6 GPF Dual Flush
- Round Front
- 12" Rough-in
- 3" Flush Valve, Floor Mounted
- Right Hand Trip Lever Available
- MaP Flush Score >= 1,000 grams
- TB3513 Bowl + TK3512D Tank
- \* Toilet Seat and Wax Ring Not Included