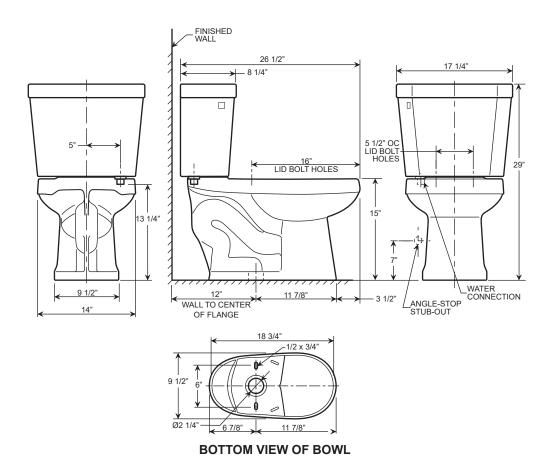

- Spec sheets contain rough-in measurements which may vary by 1/4" (±) and are subject to standard industry tolerances.
- · Specs may change without prior notice, please check with your sales rep for most up to date spec sheet.