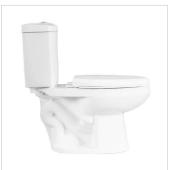

## Two-Piece Toilet T3513TD-10 TB3513-10 Bowl + TK3578D Tank

## Two-Piece Toilet **T3513TD-10**

## **Features**

- 1.0/1.28 GPF High Efficiency Top Push Dual Flush Toilet
- Round Front
- 10" Rough-In
- 3" Flush Valve, Floor Mounted
- IAPMO/UPC Approved
- EPA WaterSense Certified
- TB3513-10 Bowl + TK3578D Tank
- \* Toilet Seat and Wax Ring Not Included