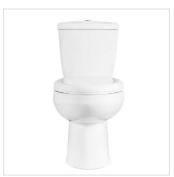

## Two-Piece Toilet T3513TD-10 TB3513-10 Bowl + TK3578D Tank

## Two-Piece Toilet **T3513TD-10**

## **Features**

- 1.0/1.28 GPF High Efficiency Top Push Dual Flush Toilet
- Round Front
- 10" Rough-In
- 3" Flush Valve, Floor Mounted
- IAPMO/UPC Approved
- EPA WaterSense Certified
- TB3513-10 Bowl + TK3578D Tank
- \* Toilet Seat and Wax Ring Not Included