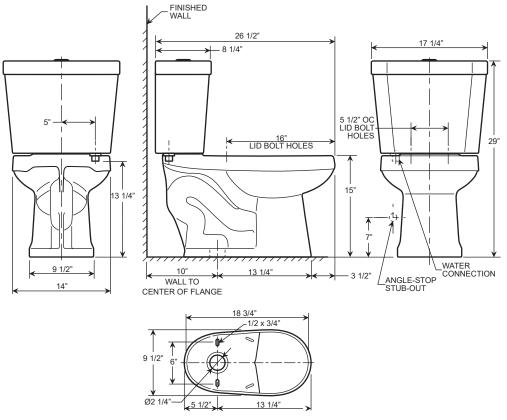

**BOTTOM VIEW OF BOWL** 

- Spec sheets contain rough-in measurements which may vary by 1/4" (±) and are subject to standard industry tolerances.
- · Specs may change without prior notice, please check with your sales rep for most up to date spec sheet.