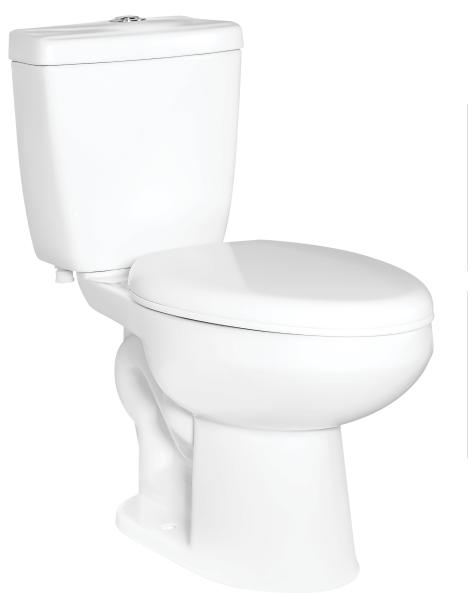

## Two-Piece Toilet T3513TD-10 TB3513-10 Bowl + TK3578D Tank

## Two-Piece Toilet **T3513TD-10**

## **Features**

- 1.0/1.28 GPF High Efficiency Top Push Dual Flush Toilet
- Round Front
- 10" Rough-In
- 3" Flush Valve, Floor Mounted
- IAPMO/UPC Approved
- EPA WaterSense Certified
- TB3513-10 Bowl + TK3578D Tank
- \* Toilet Seat and Wax Ring Not Included