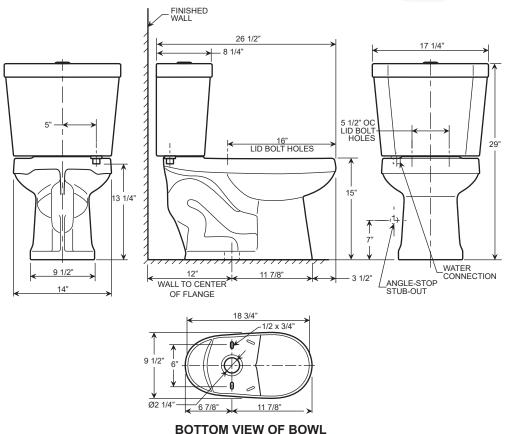

- Spec sheets contain rough-in measurements which may vary by 1/4" (±) and are subject to standard industry tolerances.
- Specs may change without prior notice, please check with your sales rep for most up to date spec sheet.