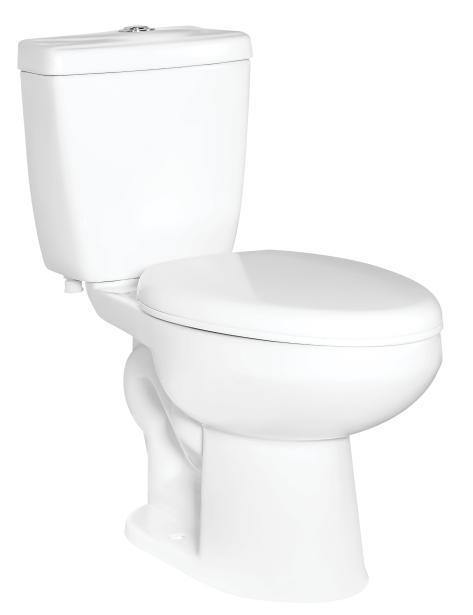

## Two-Piece Toilet **T3513TD**TB3513 Bowl + TK3578D Tank

## Two-Piece Toilet **T3513TD**

## **Features**

- 1.0/1.28 GPF High Efficiency Top Push Dual Flush Toilet
- Round Front
- 12" Rough-In
- 3" Flush Valve, Floor Mounted
- IAPMO/UPC Approved
- EPA WaterSense Certified
- TB3513 Bowl + TK3578D Tank
- \* Toilet Seat and Wax Ring Not Included