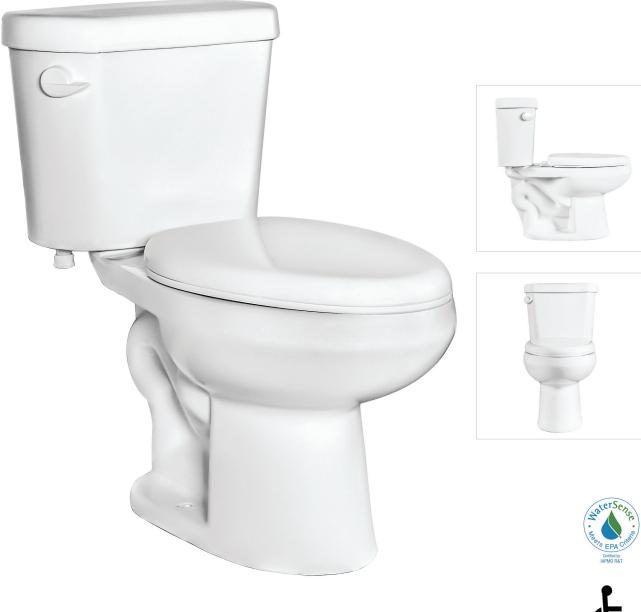

## All-In-One Toilet **T3511A**

Winfield Simple Elegance

## All-In-One Toilet T3511A

## **Features**

- 1.28 GPF High Efficiency Toilet
- ADA Elongated
- 12" Rough-In, 2-1/8" Trapway
- 3" Flush Valve, Floor Mounted
- Left Hand Trip Lever Single Flush
- Right Hand Trip Lever Optional
- Water Surface Dimension 8.07"x6.1"
- Exceeds ASME (A112.19.2/CSA B45.1)
- MaP Flush Score >= 1,000 grams
- IAPMO/UPC Approved
- EPA WaterSense Certified
- \* Slow Close Toilet Seat, Wax Ring, Flange Bolts & Bolt Caps Included