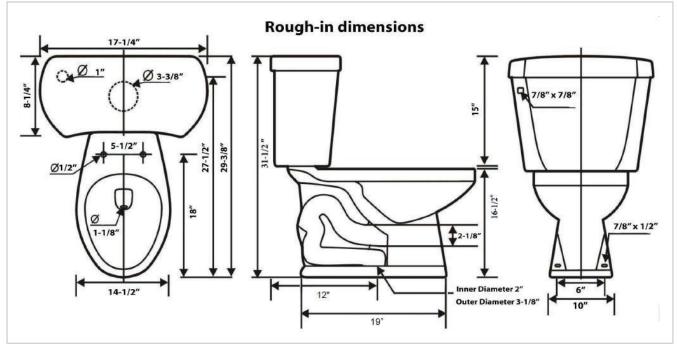

## **Features**

- 1.28 GPF High Efficiency Toilet
- ADA Elongated
- 12" Rough-In, 2-1/8" Trapway
- 3" Flush Valve, Floor Mounted
- Left Hand Trip Lever Single Flush
- Right Hand Trip Lever Optional
- Water Surface Dimension 8.07"x6.1"
- Exceeds ASME (A112.19.2/CSA B45.1)
- MaP Flush Score >= 1,000 grams
- IAPMO/UPC Approved
- EPA WaterSense Certified
- \* Slow Close Toilet Seat, Wax Ring, Flange Bolts & Bolt Caps Included

Spec sheets contain rough-in measurements which may vary by 1/4" (±) and are subject to standard industry tolerances.
Specs may change without prior notice, please check with your sales rep for most up to date spec sheet.