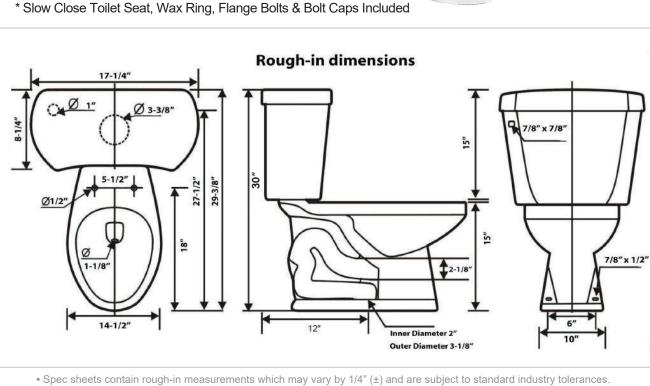

Spec sheets contain rough-in measurements which may vary by 1/4" (±) and are subject to standard industry tolerances
Specs may change without prior notice, please check with your sales rep for most up to date spec sheet.