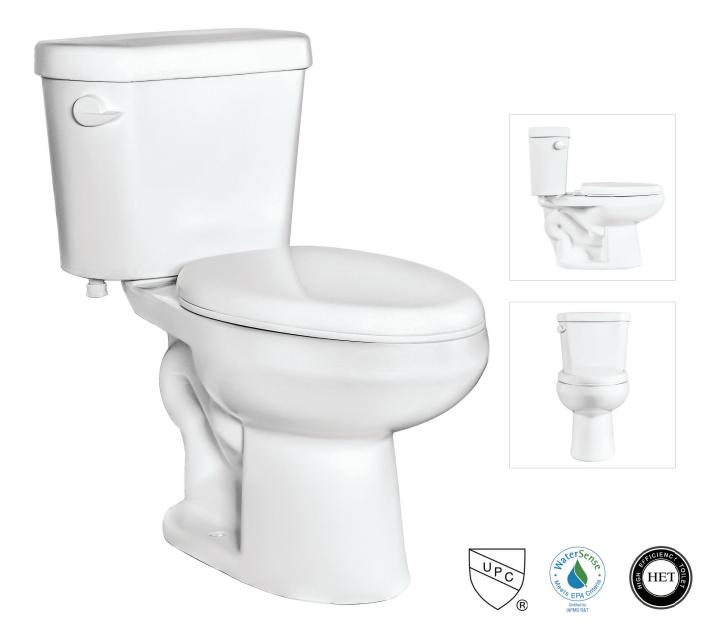

## **Features**

- 1.28 GPF High Efficiency Toilet
- Elongated
- 12" Rough-In
- 3" Flush Valve, Floor Mounted
- Left Hand Trip Lever Single Flush
- Right Hand Trip Lever Optional
- IAPMO/UPC Approved
- EPA WaterSense Certified