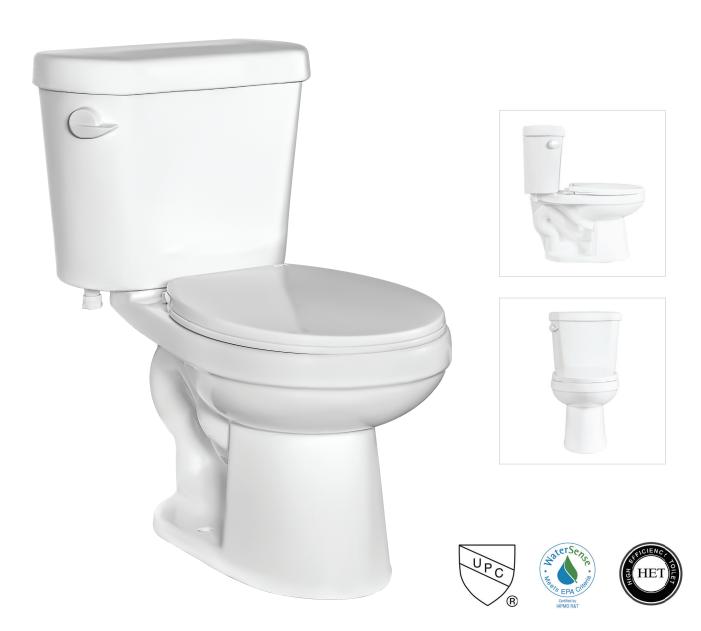

## **Features**

- 1.28 GPF High Efficiency Toilet
- Round Front
- 12" Rough-In
- 3" Flush Valve, Floor Mounted
- Left Hand Trip Lever Single Flush
- Right Hand Trip Lever Optional
- MaP Flush Score >= 1,000 grams
- IAPMO/UPC Approved
- EPA WaterSense Certified