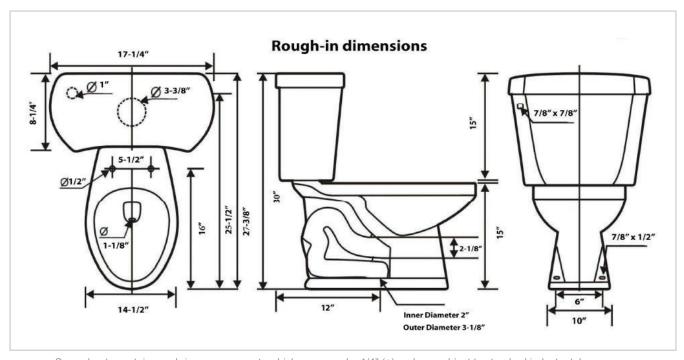

## **Features**

- 1.28 GPF High Efficiency Toilet
- Round Front
- 12" Rough-In
- 3" Flush Valve, Floor Mounted
- Left Hand Trip Lever Single Flush
- Right Hand Trip Lever Optional
- MaP Flush Score >= 1,000 grams
- IAPMO/UPC Approved
- EPA WaterSense Certified

- $\bullet \ \, \text{Spec sheets contain rough-in measurements which may vary by 1/4"} \ (\pm) \ \text{and are subject to standard industry tolerances}. \\$
- Specs may change without prior notice, please check with your sales rep for most up to date spec sheet.