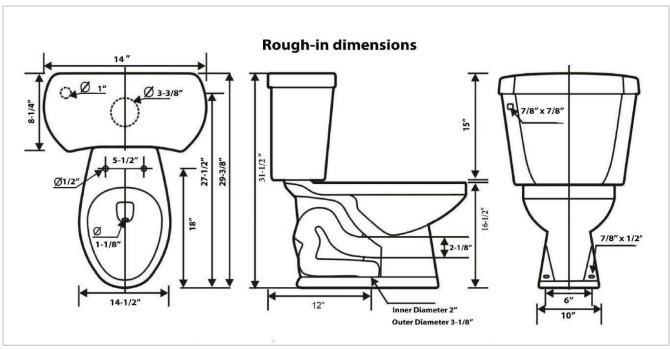

## **Features**

- 1.0/1.28 GPF High Efficiency Top Push Dual Flush Toilet
- ADA Elongated
- 12" Rough-In
- 3" Flush Valve, Floor Mounted
- TB3511 Bowl + TK3578D Tank

- Spec sheets contain rough-in measurements which may vary by 1/4" (±) and are subject to standard industry tolerances.
- Specs may change without prior notice, please check with your sales rep for most up to date spec sheet.