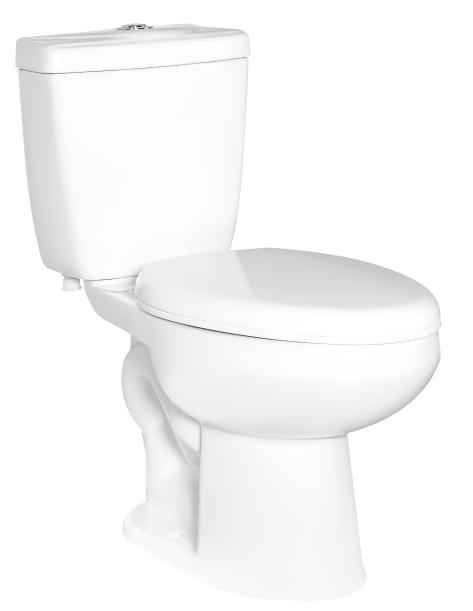

## Two-Piece Toilet **A3578**TB3511 Bowl + TK3578D Tank

## Two-Piece Toilet **A3578**

## **Features**

- 1.0/1.28 GPF High Efficiency Top Push Dual Flush Toilet
- ADA Elongated
- 12" Rough-In
- 3" Flush Valve, Floor Mounted
- TB3511 Bowl + TK3578D Tank

- Spec sheets contain rough-in measurements which may vary by 1/4" (±) and are subject to standard industry tolerances.
- Specs may change without prior notice, please check with your sales rep for most up to date spec sheet.