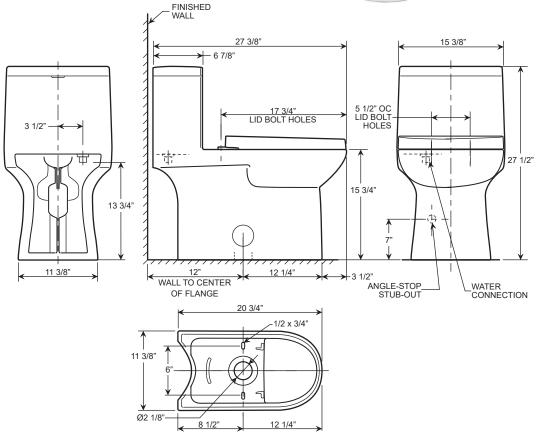

## **Features**

- 1.28 GPF High Efficiency Toilet
- Elongated
- 12" Rough-In
- 2" Flush Valve, Floor Mounted
- Top Flush Push Button
- MaP Flush Score >= 1,000 grams

\* Toilet Seat, Wax Ring, Flange Bolts & Bolt Caps Included

## **BOTTOM VIEW OF BOWL**

- Spec sheets contain rough-in measurements which may vary by 1/4" (±) and are subject to standard industry tolerances.
- · Specs may change without prior notice, please check with your sales rep for most up to date spec sheet.