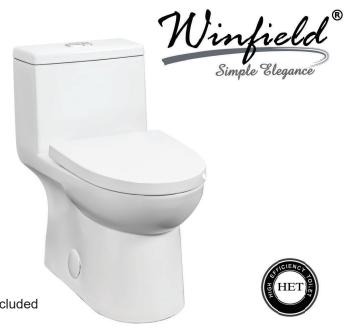

## One-Piece Toilet **K0324**

## **Features**

- 1.28 GPF High Efficiency Toilet
- Elongated
- 12" Rough-In
- 2" Flush Valve, Floor Mounted
- Top Flush Push Button
- MaP Flush Score >= 1,000 grams

\* Toilet Seat, Wax Ring, Flange Bolts & Bolt Caps Included