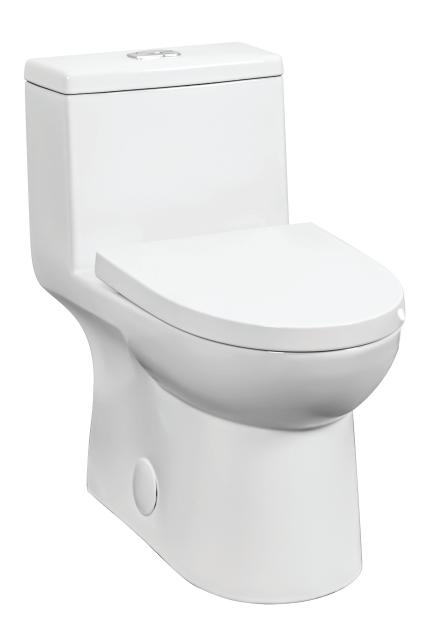

## One-Piece Toilet **K0324**

## **Features**

- 1.28 GPF High Efficiency Toilet
- Elongated
- 12" Rough-In
- 2" Flush Valve, Floor Mounted
- Top Flush Push Button
- MaP Flush Score >= 1,000 grams

\* Toilet Seat, Wax Ring, Flange Bolts & Bolt Caps Included