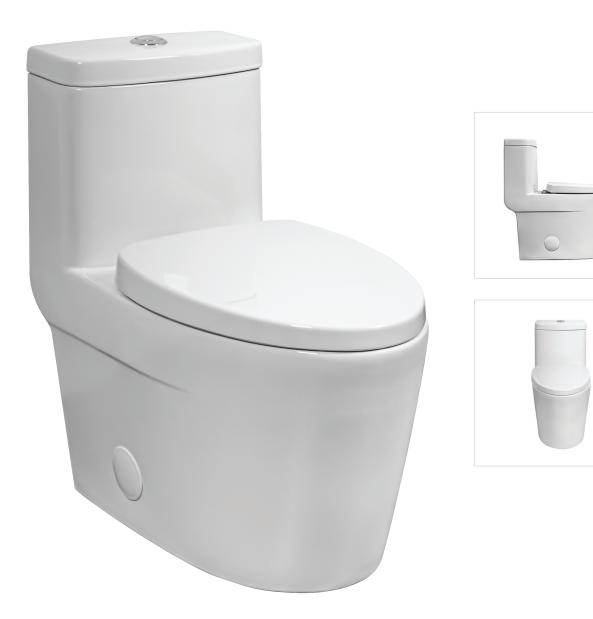

## **Features**

- 1.28 GPF High Efficiency Toilet
- Elongated
- 12" Rough-In
- 3" Flush Valve, Floor Mounted
- Top Flush Push Button
- MaP Flush Score >= 1,000 grams

\* Toilet Seat, Wax Ring, Flange Bolts & Bolt Caps Included