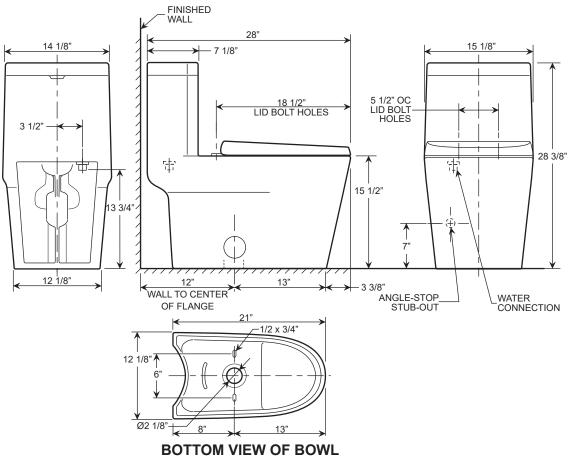

- Spec sheets contain rough-in measurements which may vary by 1/4" (±) and are subject to standard industry tolerances.
- Specs may change without prior notice, please check with your sales rep for most up to date spec sheet.