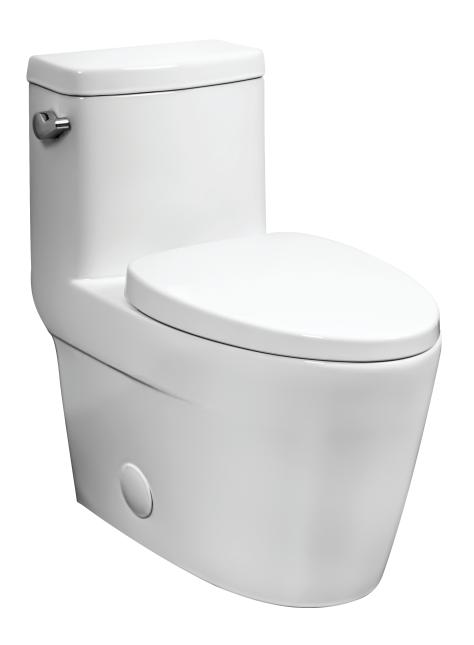

## One-Piece Toilet **K0328S**

### **One-Piece Toilet**

#### K0328S

# Winfield & Simple Elegance

#### **Features**

- 1.28 GPF High Efficiency Toilet
- Elongated
- 12" Rough-In
- 3" Flush Valve, Floor Mounted
- Left Hand Trip Lever Single Flush
- MaP Flush Score >= 1,000 grams

\* Toilet Seat, Wax Ring, Flange Bolts & Bolt Caps Included