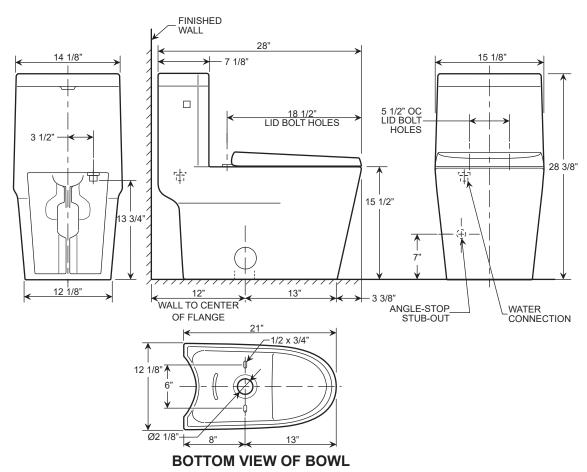

#### **Features**

- 1.28 GPF High Efficiency Toilet
- Elongated
- 12" Rough-In
- 3" Flush Valve, Floor Mounted
- Left Hand Trip Lever Single Flush
- MaP Flush Score >= 1,000 grams

\* Toilet Seat, Wax Ring, Flange Bolts & Bolt Caps Included

- Spec sheets contain rough-in measurements which may vary by 1/4" (±) and are subject to standard industry tolerances.
- Specs may change without prior notice, please check with your sales rep for most up to date spec sheet.