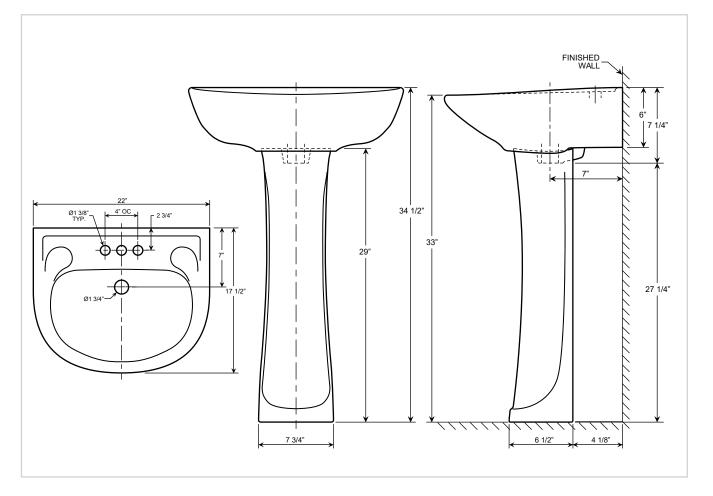

## Pedestal Lavatory LP2218-1

## Features

- Luxury Looking Large Basin
- 3 Faucet Holes with Overflow
- High Gloss Ceramic White Finish
- 4" Punching

**Installation** Pedestal

**Material** Vitreous china

Measurements L 22", W 17-1/2", H 34-1/2"