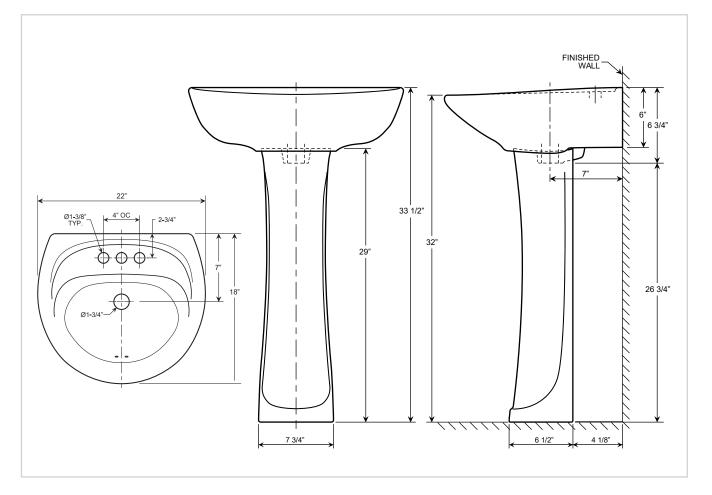

## Pedestal Lavatory LP2218-2

Features

- Luxury Looking Large Basin
- 3 Faucet Holes with Overflow
- High Gloss Ceramic White Finish
- 4" Punching

**Installation** Pedestal

**Material** Vitreous china

Measurements L 22", W 18", H 33-1/2"

## Pedestal Lavatory LP2218-2